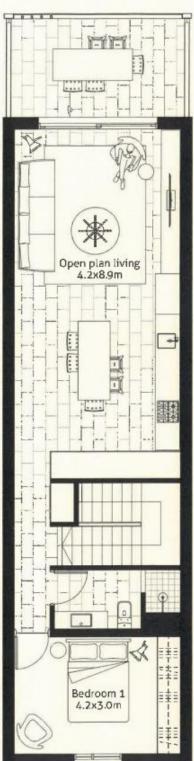

## APARTMENT 205, 207, 209, 211, 213, 215

| Bedroom        | 2                  |
|----------------|--------------------|
| Bathroom       | 2                  |
| Car space      | 1                  |
| Internal Area: | 89.5m <sup>2</sup> |
| Outdoor Area:  | 11.8m <sup>2</sup> |
| Total Area:    | 101.3m             |
|                |                    |

Level 2

Benchmen Texco priors along a kelopather appreciate and equipment and a dynamic apply and an another shows in more priors in not increases and toxics. An "Homeseling sectorics and, the prior type and an equipment and append for an office any summary and all HE ANXAND of these patientings are summarized with and change. Patients: should apply a set of HE ANXAND of these patientings are supported and the strengther in the strengther and apply and the strengther and the strengther we draw and the strengther and the strengther is a strengther and the strengther and the strengther and the strengther and the strengther are strengther and the strengther and the strengther and the strengther and the strengther are strengther and the strengther and the strengther and the strengther and the strengther are strengther and the st