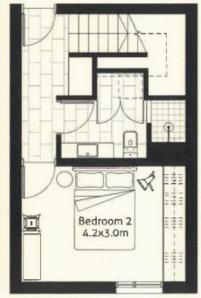

## APARTMENT 205, 207, 209, 211, 213, 215

| Bedroom        | 2                  |
|----------------|--------------------|
| Bathroom       | 2                  |
| Car space      | 1                  |
| Internal Area: | 89.5m <sup>2</sup> |
| Outdoor Area:  | 11.8m <sup>2</sup> |
| Total Area:    | 101.3m             |
|                |                    |

Level 1

systembuilt

designed for living