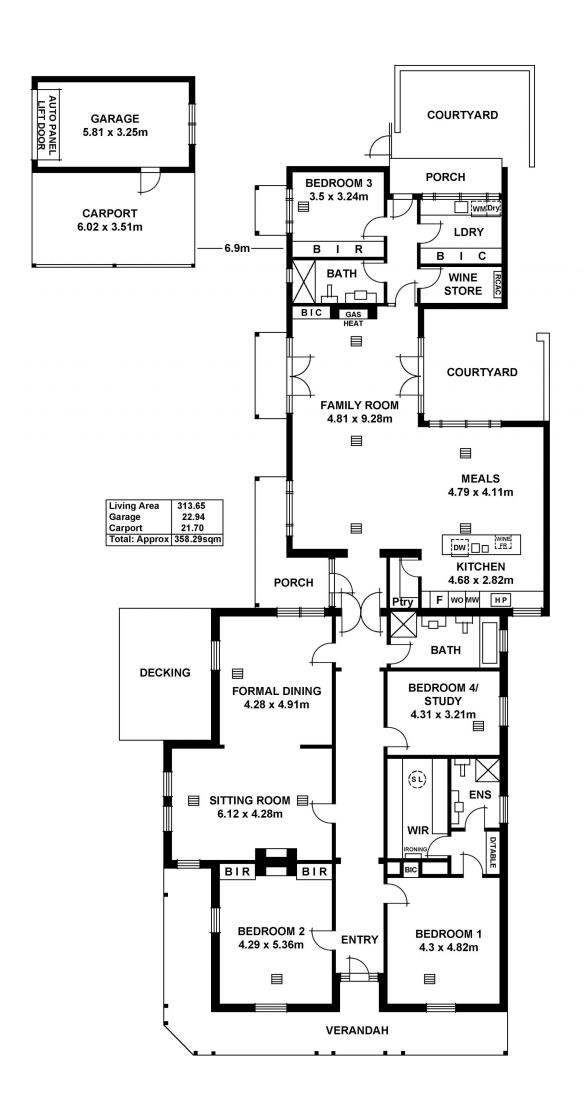

## 1 Palm Street Medindie SA

In this most prestigious position, this grand family residence was magnificently updated and extended in 2008, superbly blending character features with a contemporary light-filled extension plus fabulous wine room.

Comprising 4 spacious bedrooms, the master suite is generous with walk-in robe, marble top dresser and ensuite. The glorious formal sitting and dining rooms showcase old world grandeur. The exquisite rear extension offers open plan living, luxurious modern amenities and abundant natural light with access to a private courtyard and the sculptured gardens. At the rear find a large laundry room opening to tidy amenities courtyard.

Ideally positioned close to Wilderness School, the

4 🗀 3 🔓 2 🖨

**Building Size**: 39 sqm **Land Size**: 1045 sqm

View : https://www.foxrealestate.com.au/proper

ty/1-palm-street-medindie-sa/5727388

Andrew Fox 08 8267 4995