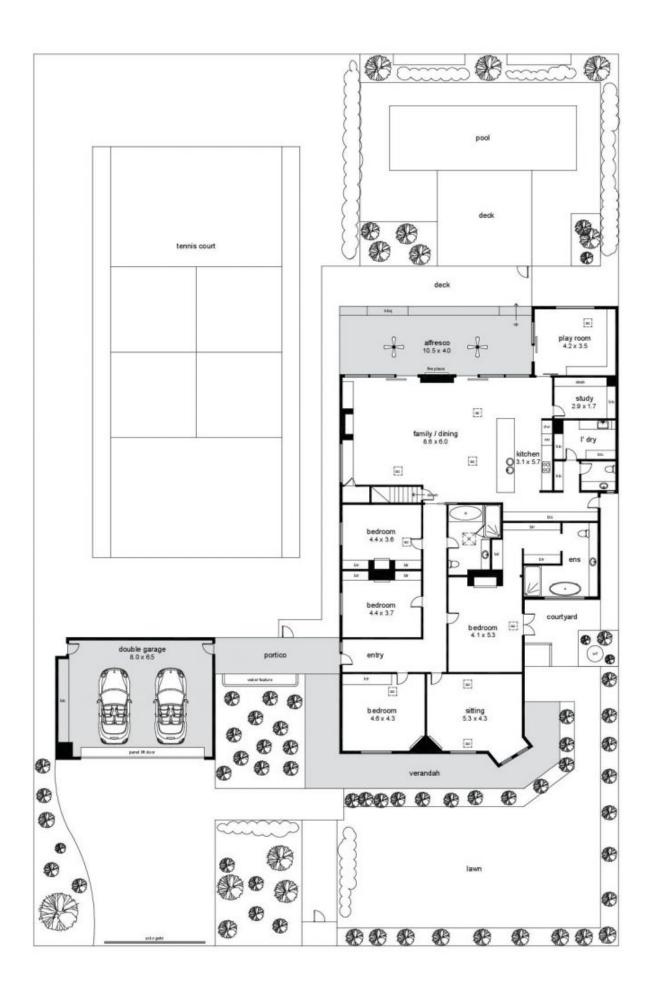

## 27 Wattle Street Fullarton SA

This immersive, family residence cleverly melds an original stone villa with a breathtaking new extension superbly executed by Urban Habitats. With the emphasis on light and space, the main bedroom suite oozes luxury while the recent addition encompasses super stylish kitchen, dining and living spaces with generous covered outdoor entertaining, the perfect vantage point to watch the swimming pool and grass tennis court in action! A house for years of family fun with many excellent schools nearby.

## Features:

- Ducted RCAC
- Speakers throughout home and pool area
- Underfloor heating in two bathrooms
- Working fireplace in formal sitting room

4 2 2 2

Building Size: 300 sqm

View : https://www.foxrealestate.com.au/proper ty/27-wattle-street-fullarton-sa/5727394