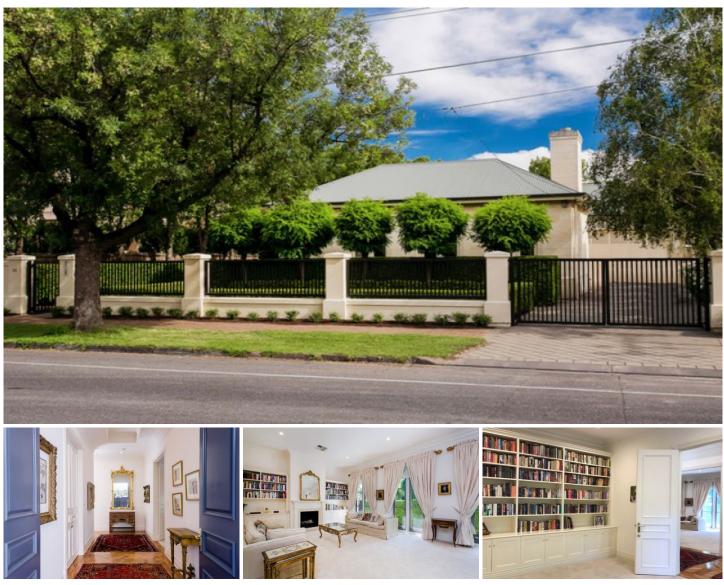

## 32 Dutton Terrace Medindie SA

With generous room sizes throughout and flexible accommodation, the residence features high corniced ceilings, French doors and elegant tall windows.

The glorious drawing room is immensely suitable for sophisticated entertaining or luxurious relaxation. The master suite overlooks a sparkling swimming pool. The rear open plan living area flows into easily maintained private gardens and shaded terrace.

Set on Medindie's most desirable terrace, this timeless residence was built by the renowned Chris Diamantis of Genworth Group. Enjoy elegant living in a highly sought-after location, close to North Adelaide and some of Adelaide's most highly regarded schools.

## 4 🛤 2 🏪 2 🛱

| Price         | : |
|---------------|---|
| Building Size | 2 |
| Land Size     | 5 |
| View          | 5 |

: \$ 2,255,000 : 398 sqm : 963 sqm

ty/32-dutton-terrace-medindie-sa/57273

Candy Bennett 08 8267 4995