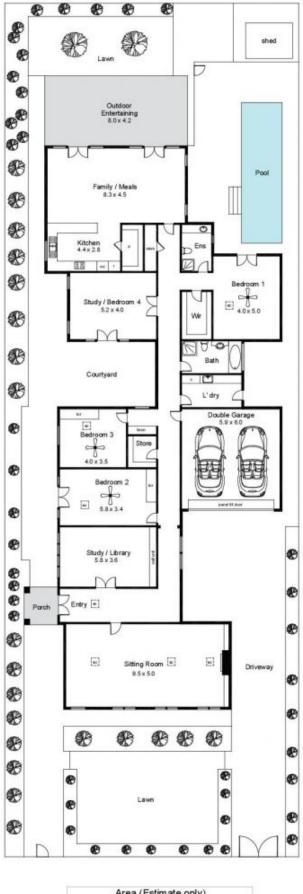

Edwina Lehmann 08 8267 4995

https://www.foxrealestate.com.au

| Area (Estimate only) |                     |
|----------------------|---------------------|
| Living               | 284.5 m 2           |
| Porch                | 4.6 m 2             |
| Double Garage        | 35.4 m 2            |
| Outdoor Ent.         | 36.1 m <sub>2</sub> |
| Total                | 360.6 m 2           |

For illustrative purposes only. All measurements are approximate