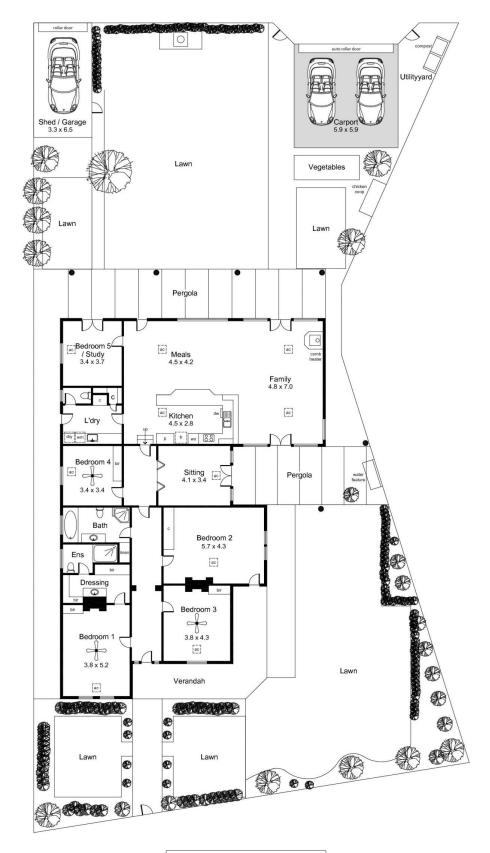

The flexible floorplan can accommodate up to five bedrooms or four plus study and light filled sitting room with French doors to alfresco dining. Many original features have been retained giving the residence a much-loved aesthetic.

Andrew Fox 08 8267 4995

Candy Bennett 08 8267 4995

| Area (Estimate only) |  |
|----------------------|--|
| 251.0 m <sub>2</sub> |  |
| 67.0 m <sub>2</sub>  |  |
| 36.0 m <sub>2</sub>  |  |
| 23.0 m <sub>2</sub>  |  |
| 21.5 m <sub>2</sub>  |  |
| 398.5 m <sub>2</sub> |  |
|                      |  |

For illustrative purposes only. All measurements are approximate