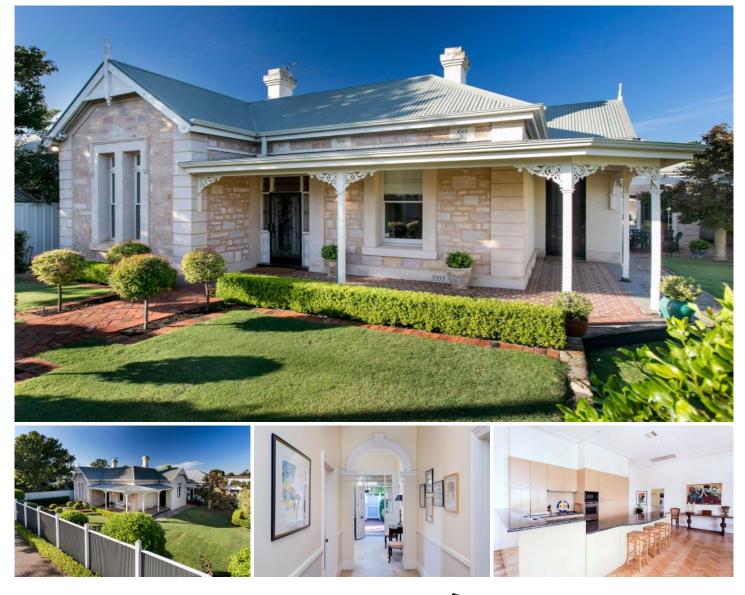

## 2 Avenel Gardens Road Medindie SA

Held by the current owner for 25 years the residence offers ideal family accommodation. This expansive residence is perfectly positioned on private and manicured grounds.

Featuring a large rear living zone, beautifully extended with regard to ceiling heights, solid brick construction and large expanses of glass, opening onto two outdoor entertaining terraces. It also incorporates a large open plan kitchen, a perfect hub for the whole family.

The flexible floorplan can accommodate up to five bedrooms or four plus study and light filled sitting room with French doors to alfresco dining. Many original features have been retained giving the residence a much-loved aesthetic.