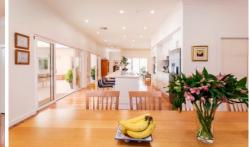

Large fully equipped kitchen, dining and living, with floor to ceiling glass, extends effortlessly to covered alfresco terrace and solar heated pool creating a summer haven with its relaxing and private atmosphere.