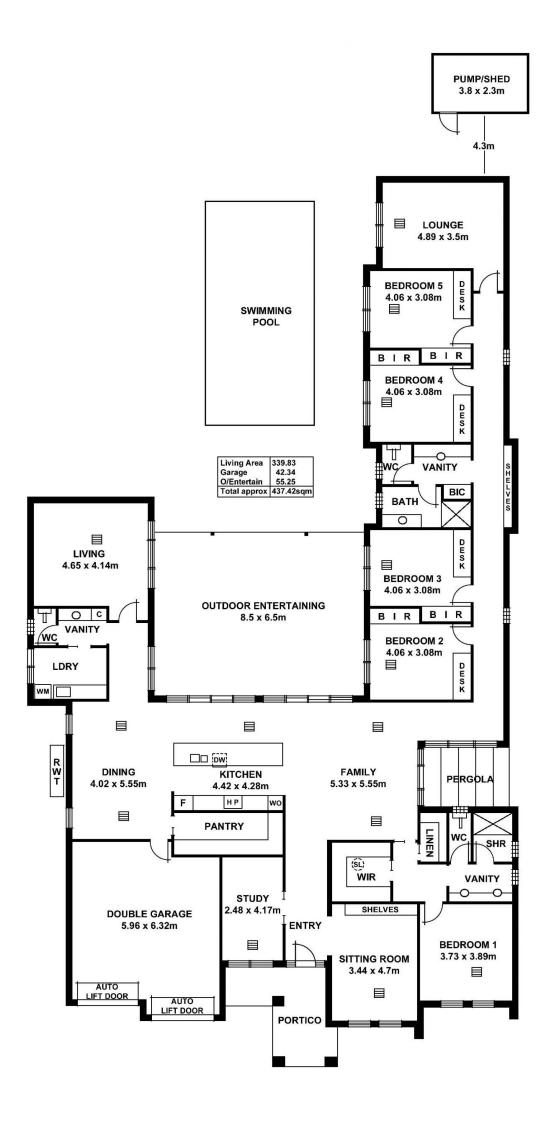

## 16 Glenunga Avenue Glenunga SA

Large single level residence provides modern and spacious accommodation for families and extended families. With a versatile floor plan, impressive swimming pool and large covered outdoor entertaining area, the residence features well conceived separate zones for parents and children.

Large fully equipped kitchen, dining and living, with floor to ceiling glass, extends effortlessly to covered alfresco terrace and solar heated pool creating a summer haven with its relaxing and private atmosphere.

All bedrooms are generously sized and have built-ins. There is a sitting room and separate study at the front of the residence for additional adult space.

Other features include ducted reverse cycle air

5 2 2 2

**Building Size**: 390 sqm **Land Size**: 1184 sqn

View : https://www.foxrealestate.com.au/proper

ty/16-glenunga-avenue-glenunga-sa/572

8127

Candy Bennett 08 8267 4995