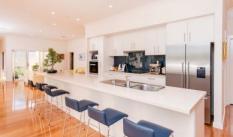

Large fully equipped kitchen, dining and living, with floor to ceiling glass, extends effortlessly to covered alfresco terrace and solar heated pool creating a summer haven with its relaxing and private atmosphere.