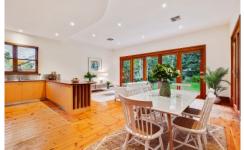

## 86 Watson Avenue Rose Park SA

This 1900 sandstone fronted villa in leafy Watson Avenue possesses the charm and elegance typical of that era, with generous rooms, high 11 foot ceilings, stunning leadlight, ornate fireplaces and large cellar.