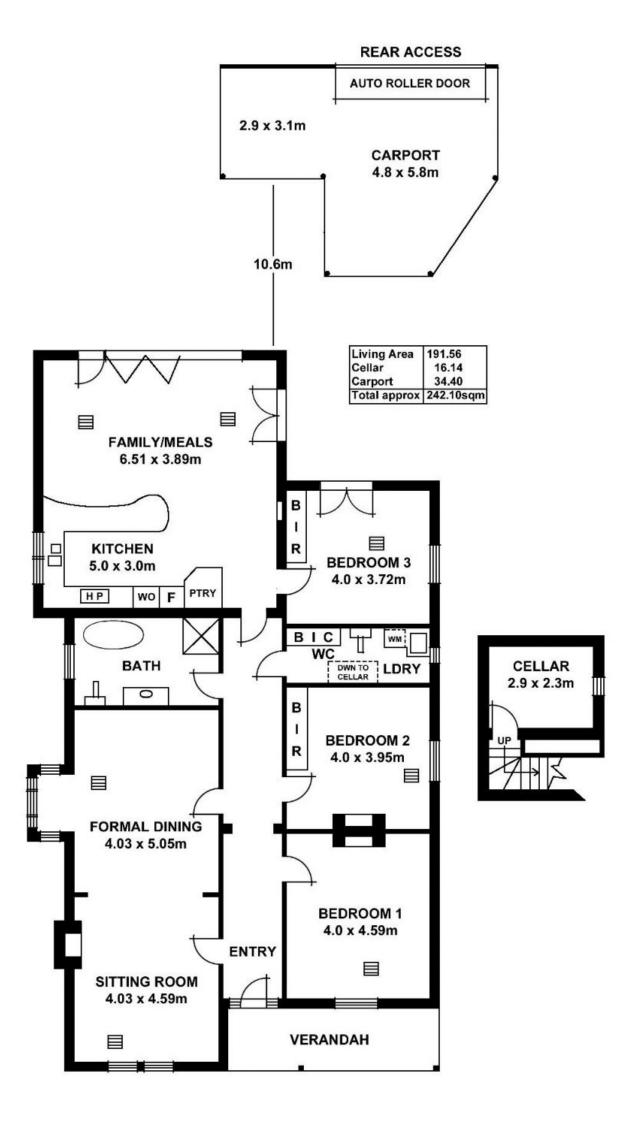

## 86 Watson Avenue Rose Park SA

This 1900 sandstone fronted villa in leafy Watson Avenue possesses the charm and elegance typical of that era, with generous rooms, high 11 foot ceilings, stunning leadlight, ornate fireplaces and large cellar.

Incorporating a versatile floor plan and situated on a valuable corner 635 sqm (approx.) allotment, with side and rear access to prestigious Prescott Terrace and Alexandra Avenue, the house is surrounded by equally quality homes.