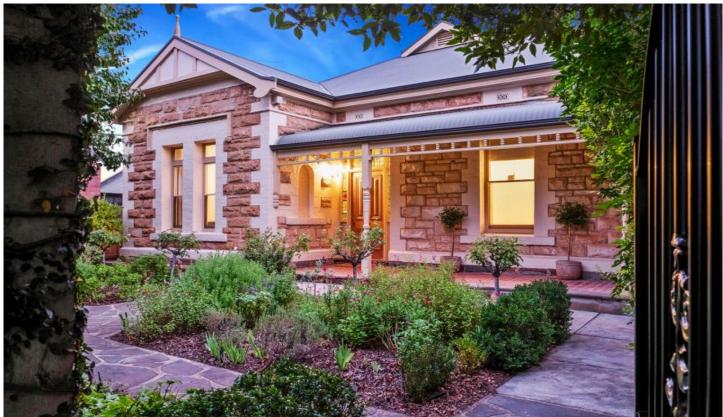

## 86 Watson Avenue Rose Park SA

This 1900 sandstone fronted villa in leafy Watson Avenue possesses the charm and elegance typical of that era, with generous rooms, high 11 foot ceilings, stunning leadlight, ornate fireplaces and large cellar.

Incorporating a versatile floor plan and situated on a valuable corner 635 sqm (approx.) allotment, with side and rear access to prestigious Prescott Terrace and Alexandra Avenue, the house is surrounded by equally quality homes.