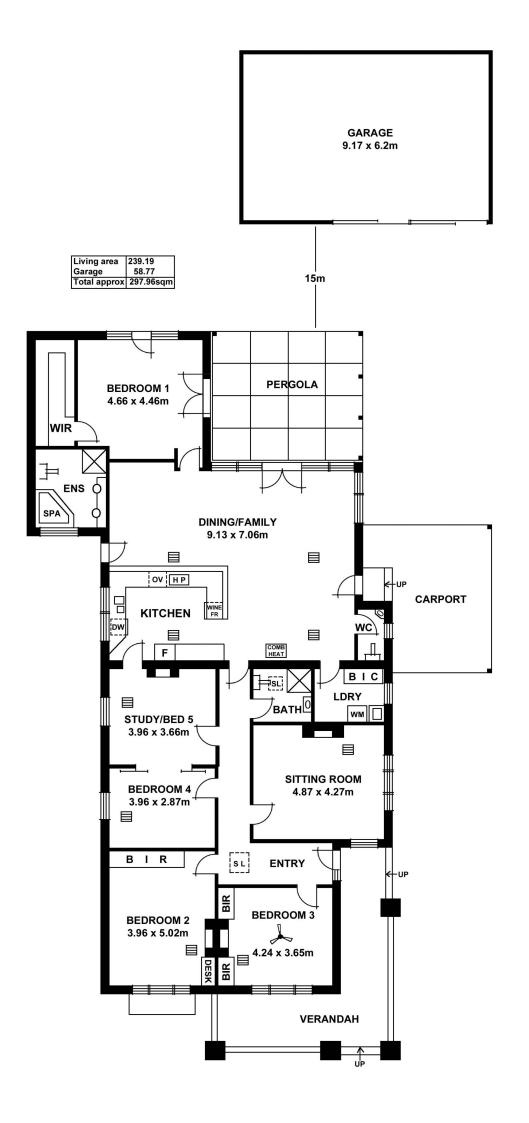

## 8 James Street Gilberton SA

Retaining beautiful character features including high decorative ceilings, open fire places and polished jarrah floor boards, this distinguished family residence offers endless possibilities.

Comprising a front sitting room plus 4 generous bedrooms, the master positioned to the rear of the home with ensuite and WIR features double glass doors that open to the paved entertaining area and onto the lush garden beyond.

A spacious, open plan kitchen/dining/family has a provincial feel with black and white tiled flooring, white timber ceilings and a wood combustion fire. Large picture windows overlook the rear garden and double doors open to the paved outdoor entertaining area with pergola.