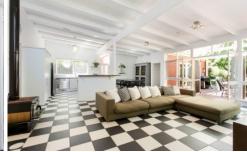

A spacious, open plan kitchen/dining/family has a provincial feel with black and white tiled flooring, white timber ceilings and a wood combustion fire. Large picture windows overlook the rear garden and double doors open to the paved outdoor entertaining area with pergola.