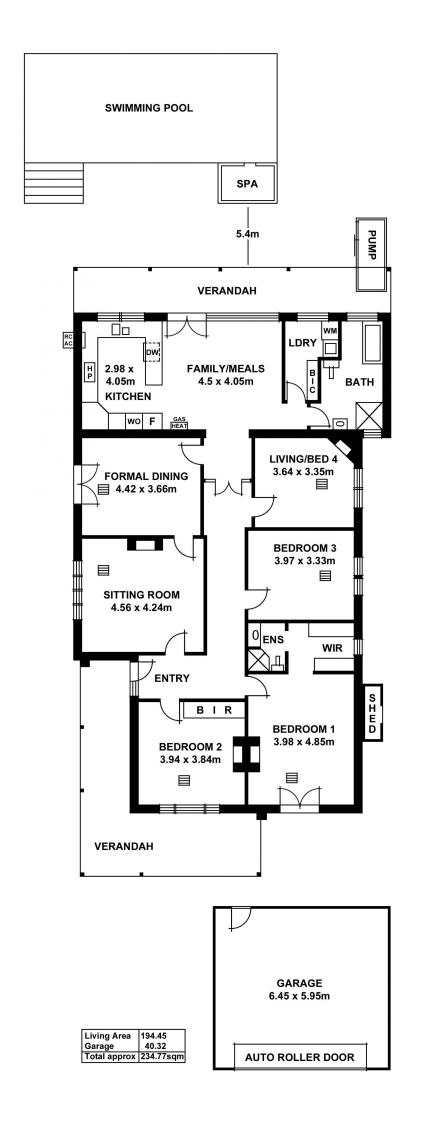

## 12 Victoria Avenue Medindie SA

Beautifully presented accomodating a flexible floor plan with formal dining and sitting rooms plus open plan kitchen/meals overlooking the outdoor entertaining area and sparkling swimming pool.

Comprising a further four spacious bedrooms, the master with walk-in robe and ensuite plus direct access to your own private courtyard. Offering ornate features throughout including picture rails, timber fireplaces and leadlight detailing.

Sited on a 650sqm approx. allotment, this residence is perfectly positioned close to Wilderness School, St Peters College, excellent primary schools, the Parklands, Adelaide Oval, cosmopolitan North Adelaide and the CBD.

4 2 2 2

Price : \$ 1,205,000 Building Size : 167 sqm Land Size : 650 sqm

View: https://www.foxrealestate.com.au/proper ty/12-victoria-avenue-medindie-sa/5731

898

Andrew Fox 08 8267 4995