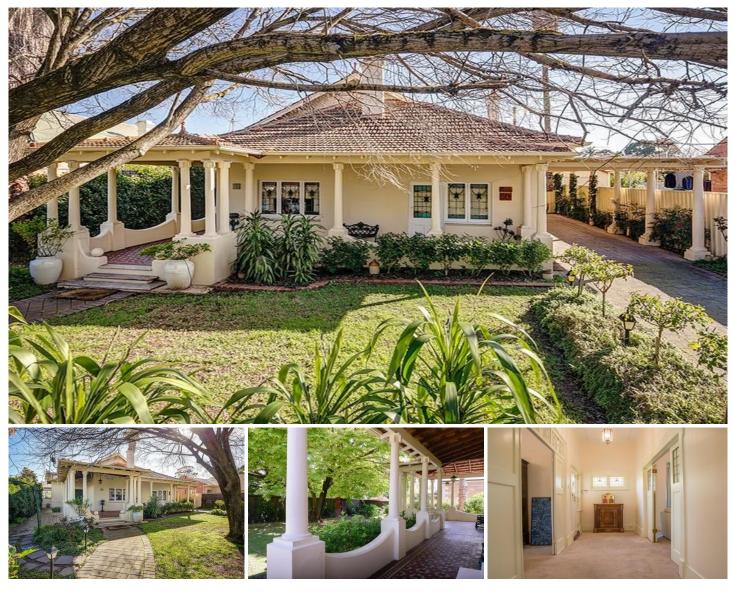

## **50 Wattle Street Fullarton SA**

The home is in excellent condition, wonderful family accommodation; a great fusion of old world charm and modern family living. Two living areas, four bedrooms, three bathrooms. The location is excellent in a tree-lined avenue, close to many facilities, parks, schools, cosmopolitan shopping and the CBD.

The large tessellated tiled verandah welcomes you to this beautiful character home, with many open fireplaces, leadlight windows, lofty ornate ceilings and feature timber work throughout. The entrance hall leads to the large formal sitting room with bay window and interconnecting dining room for those special occasions. The elegant study at the front of the home is great for modern home office use. 4 🛤 3 🚔 3 🚘