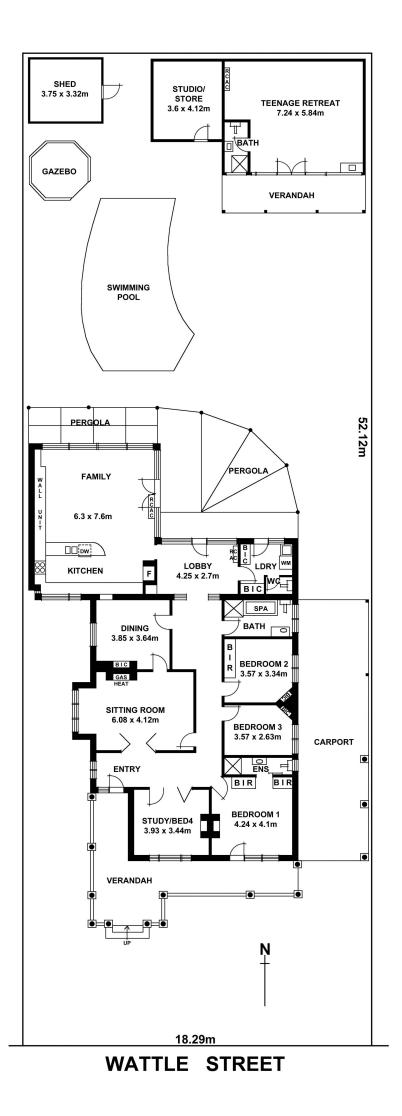

## **50 Wattle Street Fullarton SA**

The home is in excellent condition, wonderful family accommodation; a great fusion of old world charm and modern family living. Two living areas, four bedrooms, three bathrooms. The location is excellent in a tree-lined avenue, close to many facilities, parks, schools, cosmopolitan shopping and the CBD.

The large tessellated tiled verandah welcomes you to this beautiful character home, with many open fireplaces, leadlight windows, lofty ornate ceilings and feature timber work throughout. The entrance hall leads to the large formal sitting room with bay window and interconnecting dining room for those special occasions. The elegant study at the front of the home is great for modern home office use. 4 🛤 3 🚔 3 🚘