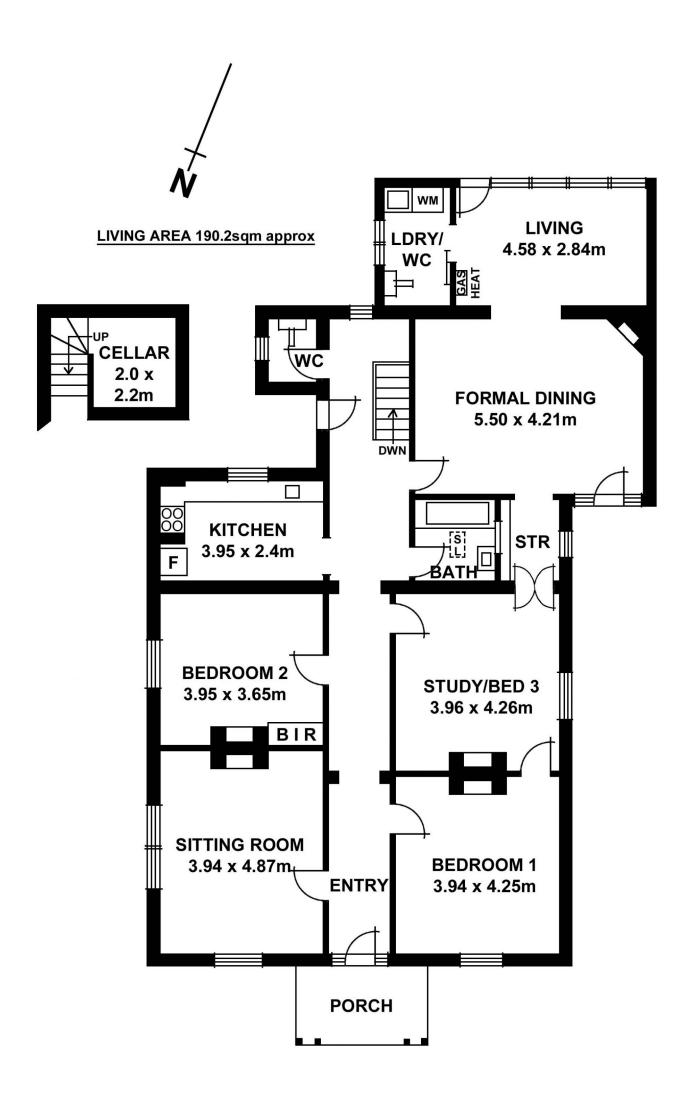

## 34 Walkerville Terrace Gilberton SA

Offers by 12noon Tuesday 20th June 2017 unless sold prior

Ideally positioned, this beautiful original villa boasts character & charm throughout.

Accommodating a great floorplan of spacious proportions this residence currently offers 4 large bedrooms all with high ceilings, large windows and original floorboards.