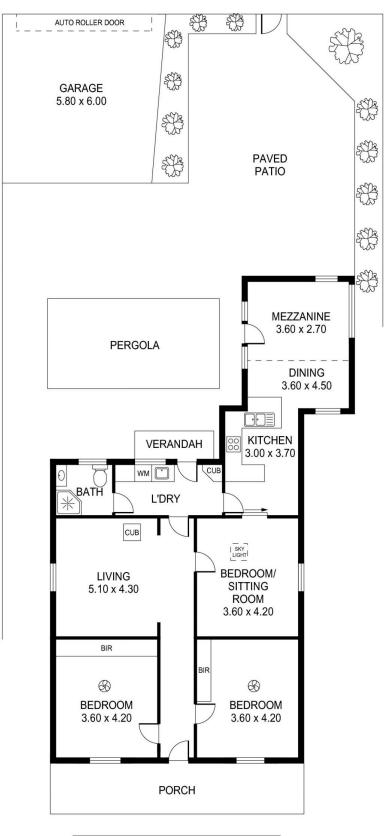

Currently comprising 3 bedrooms, living, dining & sitting rooms plus mezzanine and large wet areas. A pretty cottage garden out the back plus rear lane allowing for dual street access. Close to schools, North Adelaide and the parklands.

Andrew Fox 08 8267 4995

| AREAS (Approx,) | m²     |
|-----------------|--------|
| LIVING          | 121.84 |
| GARAGE          | 34.80  |
| PERGOLA         | 19.52  |
| PORCH           | 16.20  |
| VERANDAH        | 2.80   |
| TOTAL           | 195.16 |