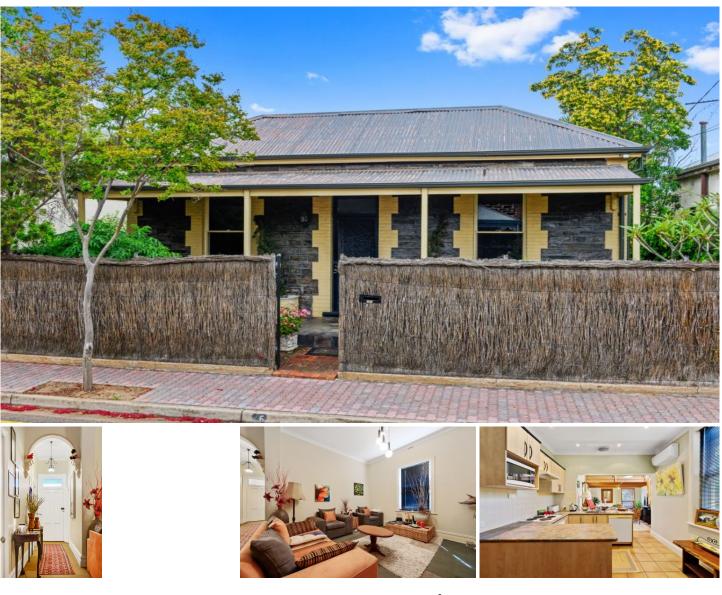

## 6 Darling Street Medindie SA

Offering a fantastic opportunity to get into this blue chip suburb at an affordable price. Comprising a flexible floorplan with heaps of potential to renovate/extend if so desired.

Currently comprising 3 bedrooms, living, dining & sitting rooms plus mezzanine and large wet areas. A pretty cottage garden out the back plus rear lane allowing for dual street access. Close to schools, North Adelaide and the parklands.

A great opportunity.

Council rates: \$1,776.60 pa Water rates: \$254.65 pq ES Levy: \$175.40 pa

6 Darling Street, Medindie