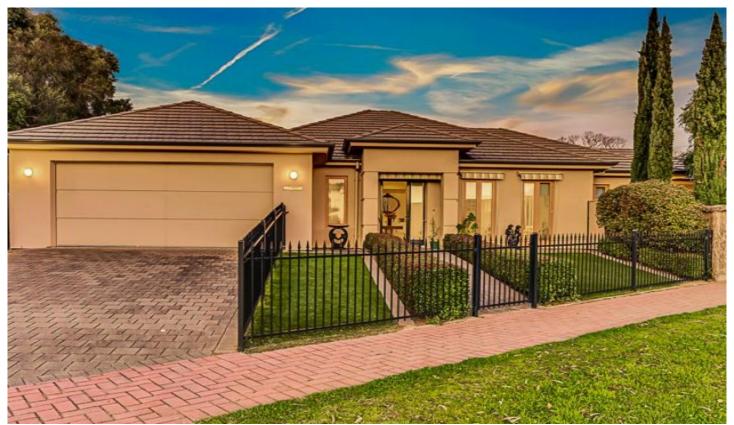

## 10 Kingsley Avenue Glenunga SA

Auction: 9th September @ 11.30am

"Lisieux" is a stunning modern residence superbly located in the heart of Glenunga. As you enter the home you are immediately impressed by the feeling of space and abundance of natural light.

To the front is the wide entrance hallway and formal sitting room. This leads into the modern kitchen with Smeg appliances and overlooks the elegant family room. French doors open onto the outdoor entertaining area with water feature and retractable awning. Travelling down the hallway are three double bedrooms, all with built-in robes.