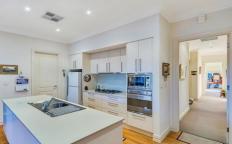

To the front is the wide entrance hallway and formal sitting room. This leads into the modern kitchen with Smeg appliances and overlooks the elegant family room. French doors open onto the outdoor entertaining area with water feature and retractable awning. Travelling down the hallway are three double bedrooms, all with built-in robes.