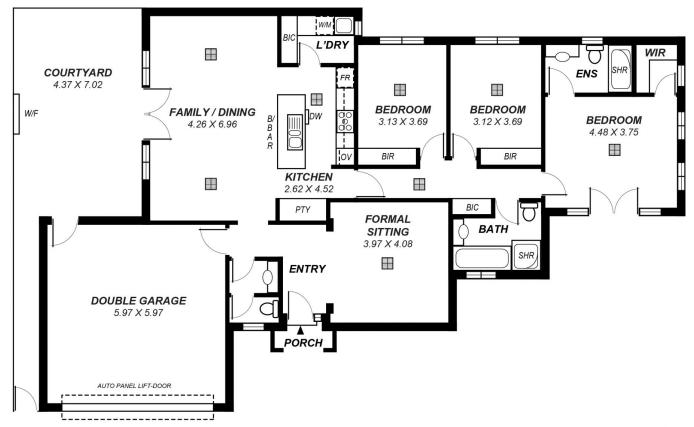

## 10 Kingsley Avenue Glenunga SA

Auction: 9th September @ 11.30am

"Lisieux" is a stunning modern residence superbly located in the heart of Glenunga. As you enter the home you are immediately impressed by the feeling of space and abundance of natural light.

To the front is the wide entrance hallway and formal sitting room. This leads into the modern kitchen with Smeg appliances and overlooks the elegant family room. French doors open onto the outdoor entertaining area with water feature and retractable awning. Travelling down the hallway are three double bedrooms, all with built-in robes.

The master suite features a walk-in robe and ensuite with direct access to the rear garden, offering a peaceful setting

3 2 2 2

**View**: https://www.foxrealestate.com.au/property/10-kingsley-avenue-glenunga-sa/5738966