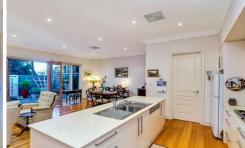

To the front is the wide entrance hallway and formal sitting room. This leads into the modern kitchen with Smeg appliances and overlooks the elegant family room. French doors open onto the outdoor entertaining area with water feature and retractable awning. Travelling down the hallway are three double bedrooms, all with built-in robes.