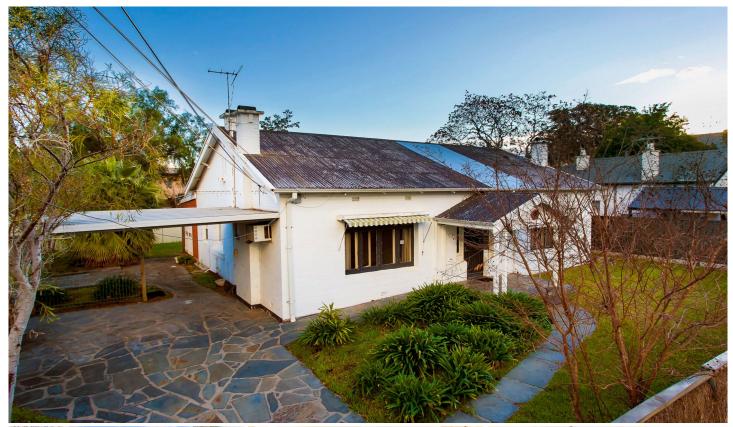

## **5 James Street Gilberton SA**

Perfectly situated in this quiet, tree-lined Street find this character abode is ready for you to make your mark!

Situated on a generous allotment of 701sqm approx either move in, rent out or submit your plans into the council to build your dream home! (STCC)

Year Built: 1915

3 📭 1 🚔 1 😭

**Price** : \$870,000 Building Size: 159 sqm **Land Size** : 701 sqm **View** 

: https://www.foxrealestate.com.au/proper ty/5-james-street-gilberton-sa/5738972

**Andrew Fox** 08 8267 4995