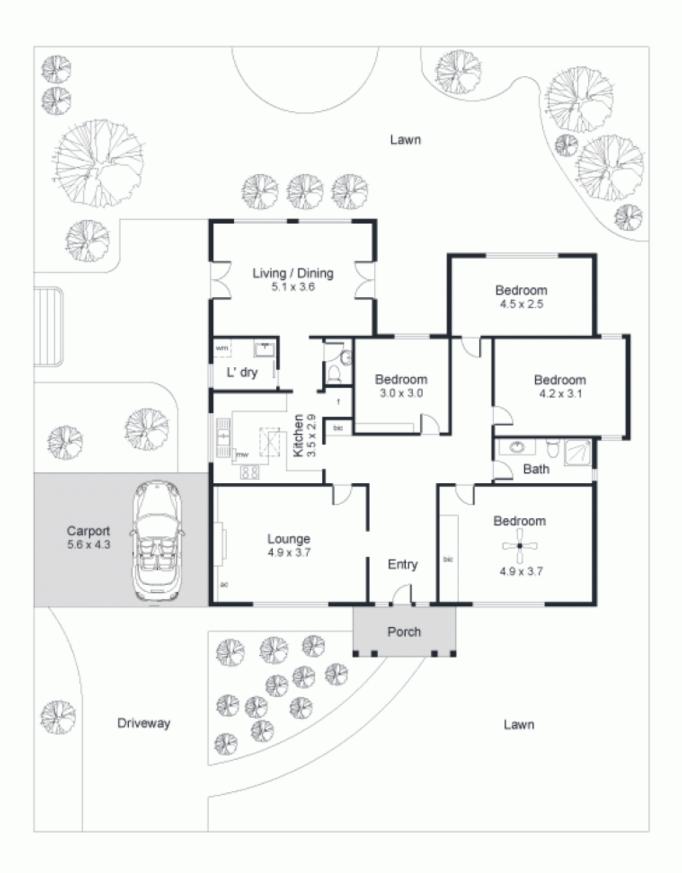

Year Built: 1915

3 📭 1 🚔 1 😭

**Price** : \$870,000 Building Size: 159 sqm **Land Size** : 701 sqm **View** 

: https://www.foxrealestate.com.au/proper ty/5-james-street-gilberton-sa/5738972

**Andrew Fox** 08 8267 4995

| Area (Estimate only) |           |
|----------------------|-----------|
| Living               | 136.3 m s |
| Carport              | 24.0 m :  |
| Porch                | 5.3 m :   |
| Total                | 165.6 m   |