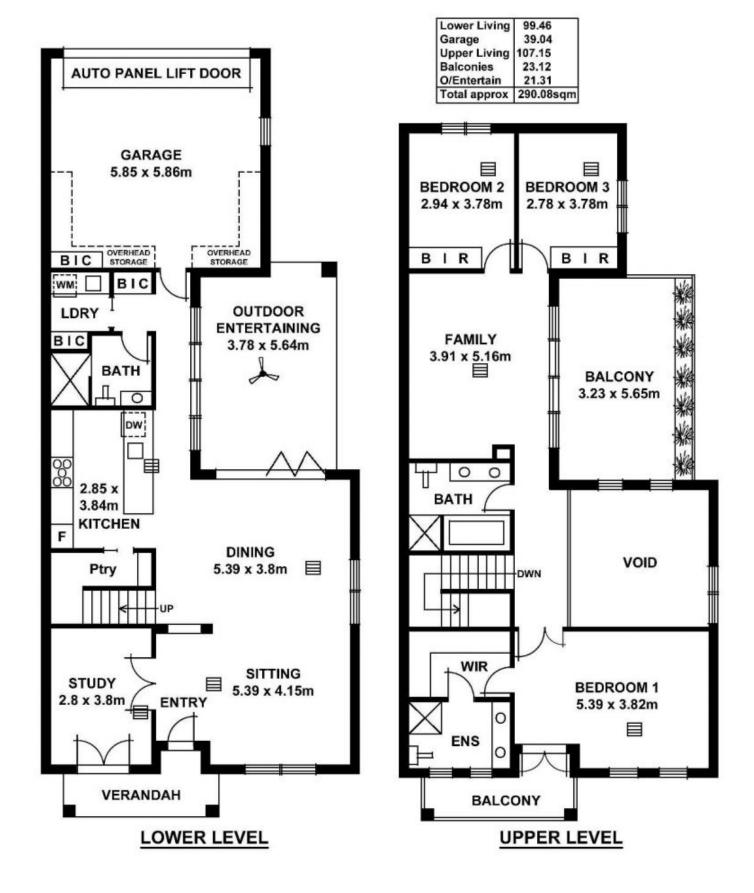

## 3/108 Stephen Terrace Gilberton SA

Positioned on Linear Park in prestigious Gilberton, this architecturally designed residence is within walking distance to the CBD, Melbourne Street, Adelaide Oval and Walkerville shops and cafes. This light-filled property is an entertainer's delight with glass bi-fold doors opening on to an undercover alfresco entertaining area surrounded by lush established gardens.

Upon entering the house, the amount of space and light in the open plan living area invites you in. A large void over the living area coupled with double story high windows fills the house with light.

The spacious, well equipped kitchen and open plan living all flow seamlessly into the outdoor entertaining area. A BBQ area with its own pergola is nestled between the

4 🗀 3 📛 2 🖨

**Price:** \$950,000

**View**: https://www.foxrealestate.com.au/property/3108stephen-terrace-gilberton-sa/5738976