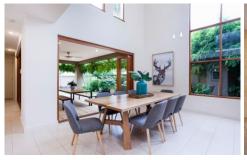

Upon entering the house, the amount of space and light in the open plan living area invites you in. A large void over the living area coupled with double story high windows fills the house with light.