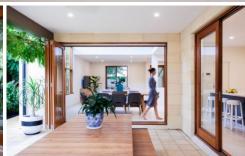

The spacious, well equipped kitchen and open plan living all flow seamlessly into the outdoor entertaining area. A BBQ area with its own pergola is nestled between the

4 🗀 3 📛 2 🖨

**Price:** \$950,000

**View**: https://www.foxrealestate.com.au/property/3108stephen-terrace-gilberton-sa/5738976