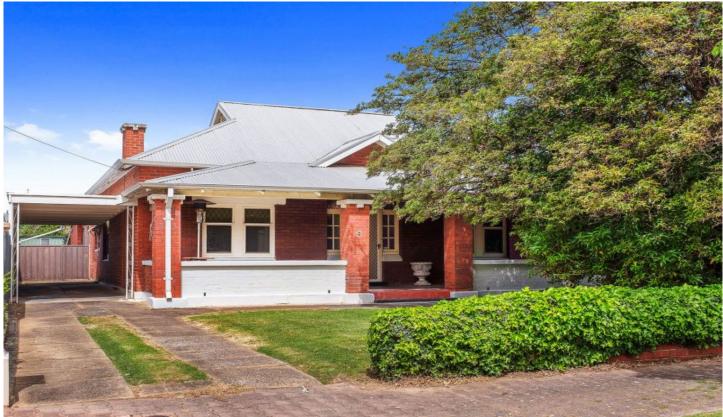

## 9 Marlborough Street Fullarton SA

This original 1920 Bungalow presents itself as a clean slate to either renovate and realise its full potential as a dream character home, or clear the block and build your own home (STCC). Situated on a generous 740sqm (approx.) allotment with a 15.2 metre frontage - your options are endless!

Comprising a wide central entrance with three bedrooms, formal living, updated kitchen and a casual family room that leads to the back yard and pool.

With so much raw untapped potential, and positioned on this beautiful wide tree lined street, this is your chance to create something special.

Located in the desirable suburb of Fullarton, in proximity to the exciting shopping and cafe precincts of Unley Road and

3 📭 2 🔓 2 😭

**Price** : \$ 882,000 Land Size: 743 sqm

View : https://www.foxrealestate.com.au/property/9