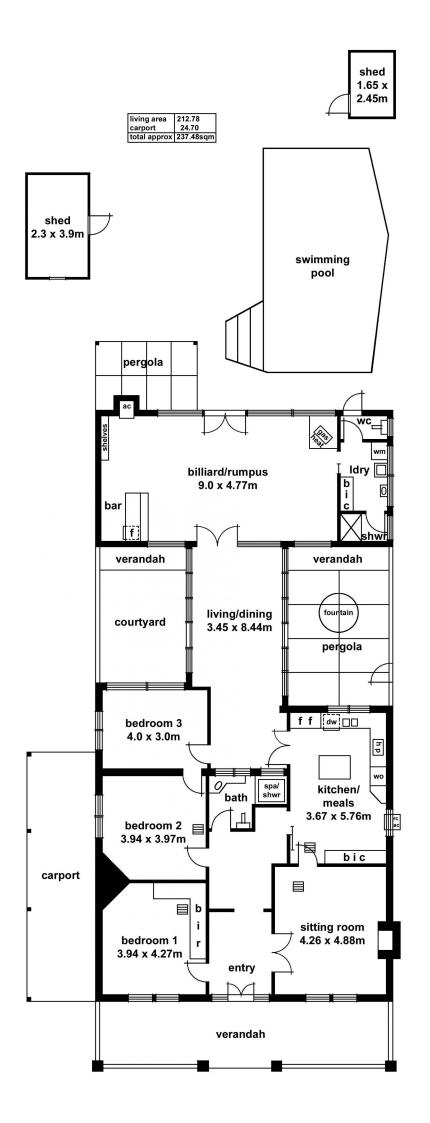

## 9 Marlborough Street Fullarton SA

This original 1920 Bungalow presents itself as a clean slate to either renovate and realise its full potential as a dream character home, or clear the block and build your own home (STCC). Situated on a generous 740sqm (approx.) allotment with a 15.2 metre frontage - your options are endless!

Comprising a wide central entrance with three bedrooms, formal living, updated kitchen and a casual family room that leads to the back yard and pool.

With so much raw untapped potential, and positioned on this beautiful wide tree lined street, this is your chance to create something special.