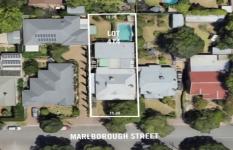

## 9 Marlborough Street Fullarton SA

This original 1920 Bungalow presents itself as a clean slate to either renovate and realise its full potential as a dream character home, or clear the block and build your own home (STCC). Situated on a generous 740sqm (approx.) allotment with a 15.2 metre frontage - your options are endless!