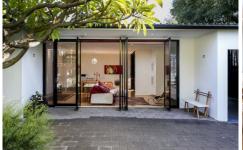

## 6 Jaffrey Street Parkside SA

Enjoy the good life in this contemporised 1960s house with feature stone blade wall. Comprising three bedrooms all with built-in robes and a stylish main bathroom with bath. A spacious open-plan living, dining area and lineal kitchen, which opens to the side paved courtyard and undercover entertaining space. Large glass doors open the living area to the user friendly front garden and lawn, which is absolutely ideal for entertaining and family fun!

A second wc and generous space for 2 cars off street, complete this not to be missed property!

Outgoings:

Council rates: \$1,299.75 pa Water rates: \$198.55 pq ES Levy: \$295.60 pa

3 📭 1 🔓 2 🗬

**View :** https://www.foxrealestate.com.au/property/6-jaffr ey-street-parkside-sa/5739012