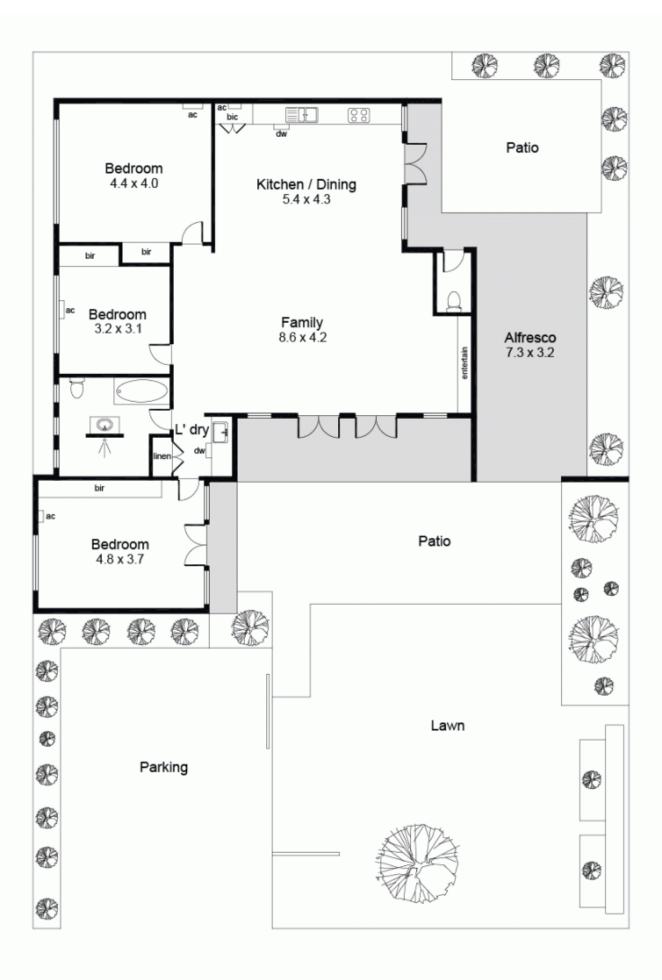

## 6 Jaffrey Street Parkside SA

Enjoy the good life in this contemporised 1960s house with feature stone blade wall. Comprising three bedrooms all with built-in robes and a stylish main bathroom with bath. A spacious open-plan living, dining area and lineal kitchen, which opens to the side paved courtyard and undercover entertaining space. Large glass doors open the living area to the user friendly front garden and lawn, which is absolutely ideal for entertaining and family fun!

A second wc and generous space for 2 cars off street, complete this not to be missed property!

Outgoings:

Council rates: \$1,299.75 pa Water rates: \$198.55 pq ES Levy: \$295.60 pa

3 📭 1 🔓 2 🗬

**View :** https://www.foxrealestate.com.au/property/6-jaffr ey-street-parkside-sa/5739012