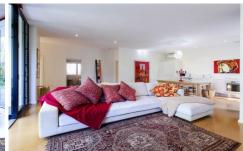

## 6 Jaffrey Street Parkside SA

Enjoy the good life in this contemporised 1960s house with feature stone blade wall. Comprising three bedrooms all with built-in robes and a stylish main bathroom with bath. A spacious open-plan living, dining area and lineal kitchen, which opens to the side paved courtyard and undercover entertaining space. Large glass doors open the living area to the user friendly front garden and lawn, which is absolutely ideal for entertaining and family fun!

A second wc and generous space for 2 cars off street, complete this not to be missed property!

Outgoings:

Council rates: \$1,299.75 pa Water rates: \$198.55 pq ES Levy: \$295.60 pa

3 📭 1 🔓 2 🗬

**View :** https://www.foxrealestate.com.au/property/6-jaffr ey-street-parkside-sa/5739012