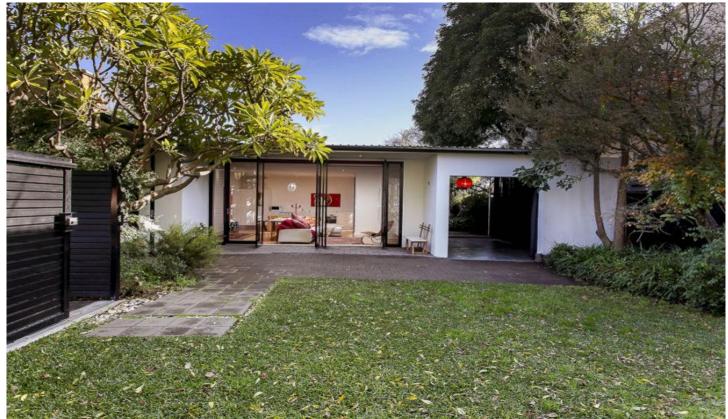

## 6 Jaffrey Street Parkside SA

Enjoy the good life in this contemporised 1960s house with feature stone blade wall. Comprising three bedrooms all with built-in robes and a stylish main bathroom with bath. A spacious open-plan living, dining area and lineal kitchen, which opens to the side paved courtyard and undercover entertaining space. Large glass doors open the living area to the user friendly front garden and lawn, which is absolutely ideal for entertaining and family fun!

A second wc and generous space for 2 cars off street, complete this not to be missed property!

Outgoings:

Council rates: \$1,299.75 pa Water rates: \$198.55 pq ES Levy: \$295.60 pa

3 📭 1 🔓 2 🗬

**View :** https://www.foxrealestate.com.au/property/6-jaffr ey-street-parkside-sa/5739012