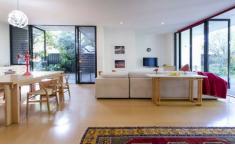

## 6 Jaffrey Street Parkside SA

Enjoy the good life in this contemporised 1960s house with feature stone blade wall. Comprising three bedrooms all with built-in robes and a stylish main bathroom with bath. A spacious open-plan living, dining area and lineal kitchen, which opens to the side paved courtyard and undercover entertaining space. Large glass doors open the living area to the user friendly front garden and lawn, which is absolutely ideal for entertaining and family fun!

A second wc and generous space for 2 cars off street, complete this not to be missed property!

Outgoings:

Council rates: \$1,299.75 pa Water rates: \$198.55 pq ES Levy: \$295.60 pa

3 📭 1 🔓 2 🗬

**View :** https://www.foxrealestate.com.au/property/6-jaffr ey-street-parkside-sa/5739012