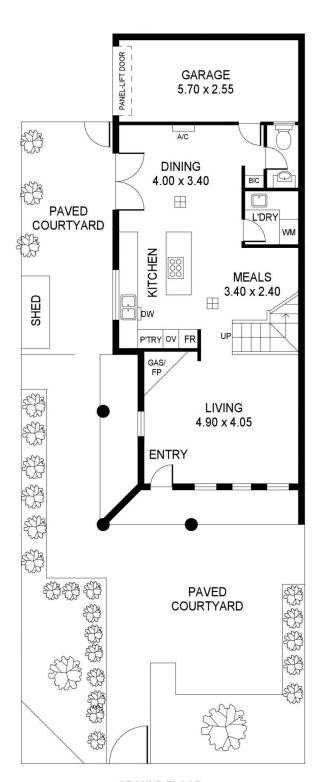

Enter via the large entertainer's courtyard garden into the spacious front sitting room, with built in gas log fire, 3 metre tall ceilings and windows that frame the luscious green garden bringing the outside in.

This fully renovated town home centres around the beautifully appointed open-plan kitchen, cleverly adjoining combined laundry and Bulter's Pantry. Direct access from the garage enables you to bring in your groceries at ease.

2 🗀 1 📛 1 👄

**Price:** \$682,500

View: https://www.foxrealestate.com.au/property/621-p

ark-terrace-gilberton-sa/5739045

Kirsty Davies 08 8267 4995

**GROUND FLOOR** 

| AREAS (Approx,)     | m²     |
|---------------------|--------|
| GROUND FLOOR LIVING | 67.63  |
| FIRST FLOOR LIVING  | 55.34  |
| GARAGE              | 14.83  |
| BALCONYS            | 3.52   |
| COURTYARDS          | 53.24  |
| SHED                | 2.07   |
| TOTAL               | 196.63 |