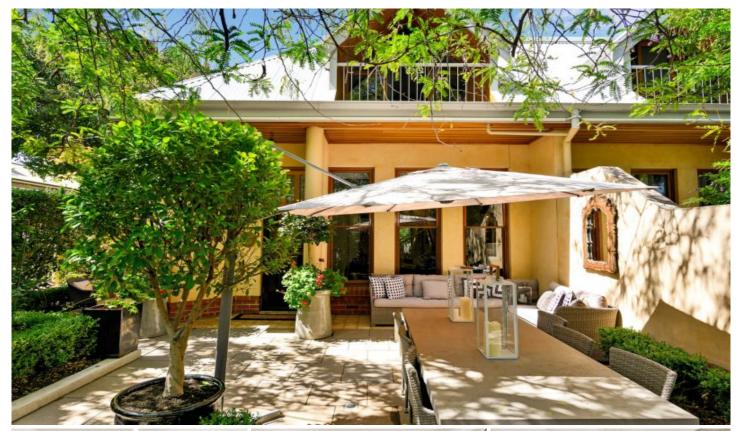

## 6/21 Park Terrace Gilberton SA

Best offers by Thursday 26th March 2020 at 12.00pm.

A superb 'town home' perfectly located a short stroll to North Adelaide and the city for work or pleasure; Adelaide's national and world sports or festivals; a stone's throw from Linear Park, and with a bus stop at your door step!

Enter via the large entertainer's courtyard garden into the spacious front sitting room, with built in gas log fire, 3 metre tall ceilings and windows that frame the luscious green garden bringing the outside in.

2 🗀 1 📛 1 👄

**Price:** \$682,500

View: https://www.foxrealestate.com.au/property/621-p

ark-terrace-gilberton-sa/5739045

Kirsty Davies 08 8267 4995

**GROUND FLOOR** 

| AREAS (Approx,)     | m²     |
|---------------------|--------|
| GROUND FLOOR LIVING | 67.63  |
| FIRST FLOOR LIVING  | 55.34  |
| GARAGE              | 14.83  |
| BALCONYS            | 3.52   |
| COURTYARDS          | 53.24  |
| SHED                | 2.07   |
| TOTAL               | 196.63 |