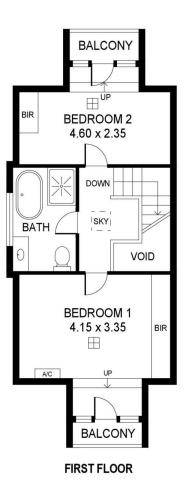

2 🗀 1 📛 1 👄

**Price:** \$682,500

View: https://www.foxrealestate.com.au/property/621-p

ark-terrace-gilberton-sa/5739045

Kirsty Davies 08 8267 4995

**GROUND FLOOR** 

| AREAS (Approx,)     | m²     |
|---------------------|--------|
| GROUND FLOOR LIVING | 67.63  |
| FIRST FLOOR LIVING  | 55.34  |
| GARAGE              | 14.83  |
| BALCONYS            | 3.52   |
| COURTYARDS          | 53.24  |
| SHED                | 2.07   |
| TOTAL               | 196.63 |