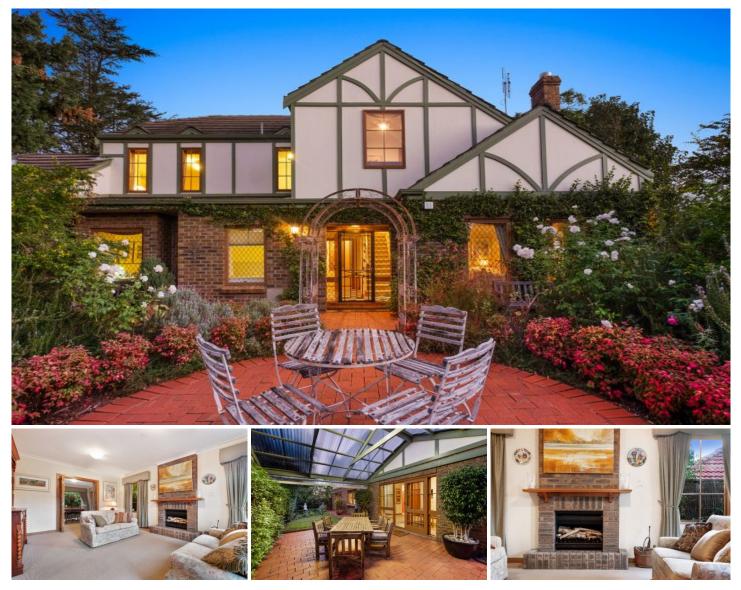

## 2/581 Portrush Road Glenunga SA

Tucked securely and privately behind a high brick fence is this surprisingly large family home on an easy to maintain allotment with both formal and informal living areas and further scope to update.

Comprising of-

- \* 4 beds, or three and a study
- \* Formal living and dining
- \* Open plan kitchen/ meals area
- \* Third living area upstairs
- \* Large master suite with large walk-in robe and en-suite
- \* Two double bedrooms upstairs, both with built-in robes
- \* Family size bathroom with separate bath and shower
- \* Covered and paved outdoor area for year round entertaining
- \* Downstairs WC, large enough to convert into a third