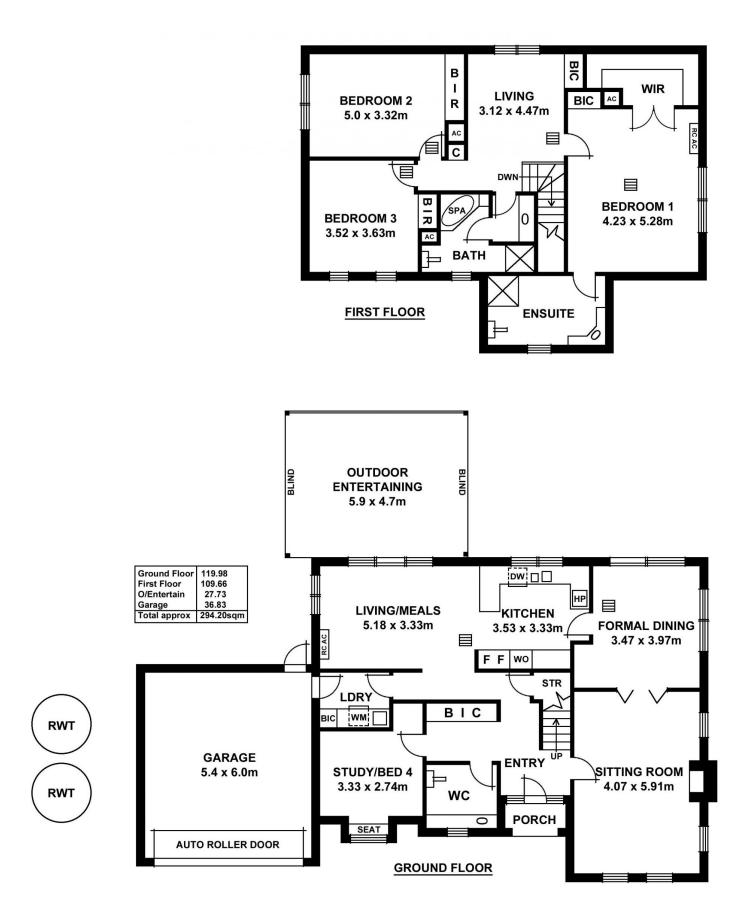

Comprising of-

- \* 4 beds, or three and a study
- \* Formal living and dining
- \* Open plan kitchen/ meals area
- \* Third living area upstairs
- \* Large master suite with large walk-in robe and en-suite
- \* Two double bedrooms upstairs, both with built-in robes
- \* Family size bathroom with separate bath and shower
- \* Covered and paved outdoor area for year round entertaining
- \* Downstairs WC, large enough to convert into a third