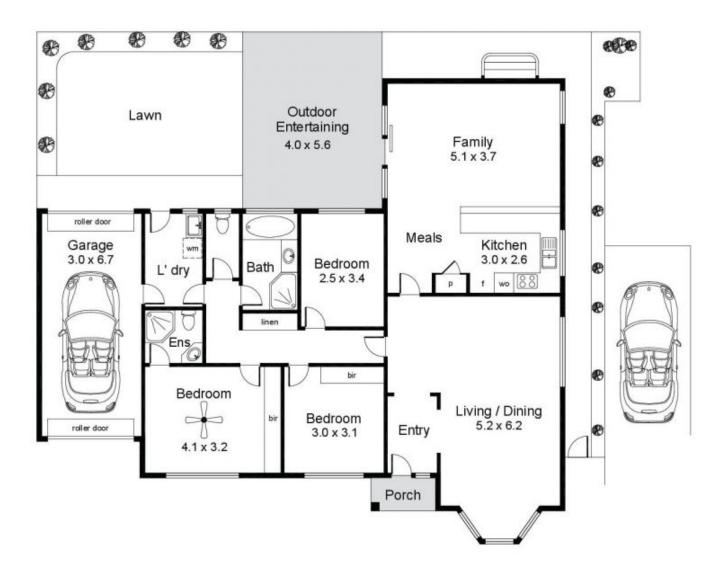

## 5/130 L'estrange Street Glenunga SA

Ideal, secure and low maintenance living. In this excellent location with popular Glenunga High School and iconic Burnside Village in close proximity.

At the heart of this property is light-filled living/dining plus open-plan kitchen. as well as a second living area opening on to undercover, north-facing outdoor entertaining area and courtyard garden.

This beautiful property is within a small, private strata group of just 5 with a second parking space. A most desirable offering.

Council rates: \$1,258.65 pa Water rates: \$211.56 pq ES Levy: \$316.60 pa Strata rates: \$200.00 pq