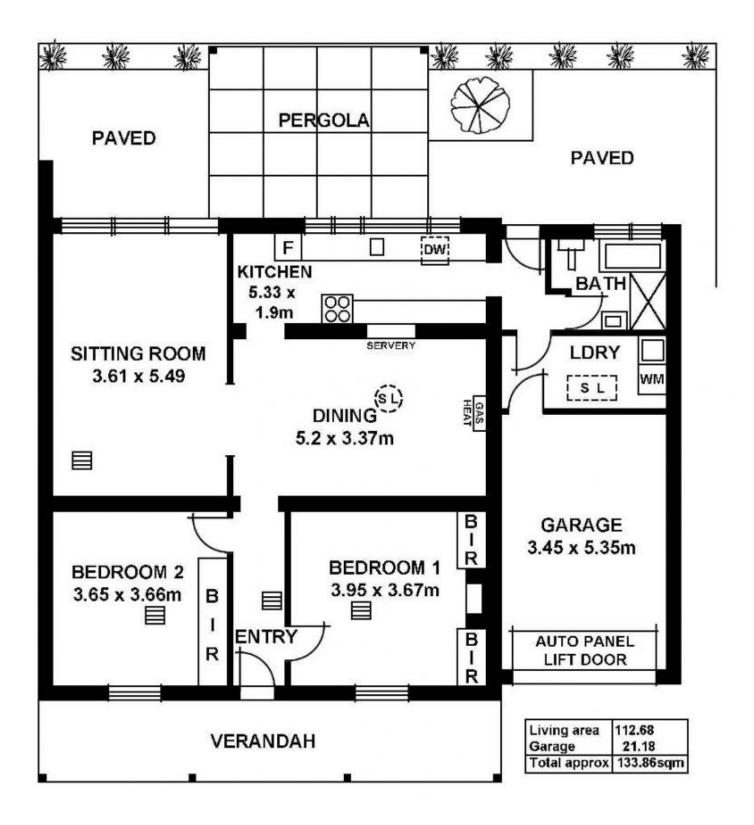

## 2 Severn Street Gilberton SA

Ideally positioned in this cute tree-lined enclave, this gorgeous low maintenance residence offers character & charm throughout.

This delightful cottage currently accommodates 2 bedrooms with high ceilings both with BIR's, polished floorboards and divine original features. Ideal for the intimate entertainer with separate living and dining, elegant neutral colour schemes, galley kitchen with garden aspects and abundant natural light.

Offering a low maintenance rear courtyard garden perfect for entertaining, lovely stonework, low maintenance grounds & lock up garage.

Find this residence within close proximity to Walkerville Tce

2 🕮 1 📛 1 🚘

Price : \$ 723,000 Building Size : 108 sqm

View : https://www.foxrealestate.com.au/proper

ty/2-severn-street-gilberton-sa/5739806

Andrew Fox 08 8267 4995