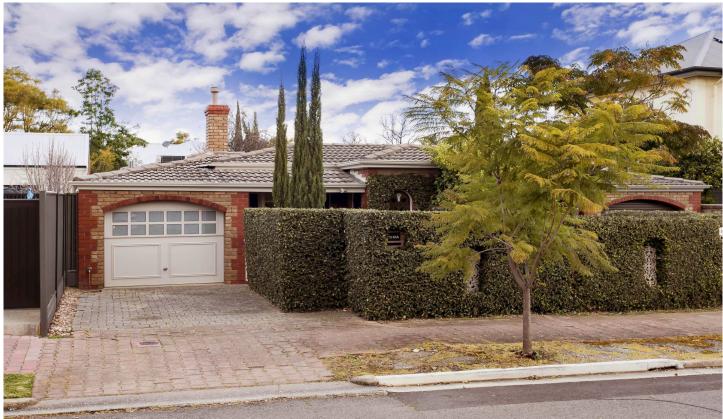

## 1/41A Sheffield Street Malvern SA

This solid brick maisonette is surprisingly spacious and full of natural light. Comprising 2 living areas, main bedroom with walk in robe, updated bathroom with separate WC plus separate laundry. Other features include 4 split system air conditioners, secure garage with direct access via the courtyard and space for an additional car off street.

Enjoy the lovely outdoor spaces including the walled front garden, easterly courtyard and the established, very private and secure rear garden. Perfect for entertaining or quiet enjoyment.

Brilliant entry point for down sizers, first home buyers and investors alike, in this blue chip near city location.