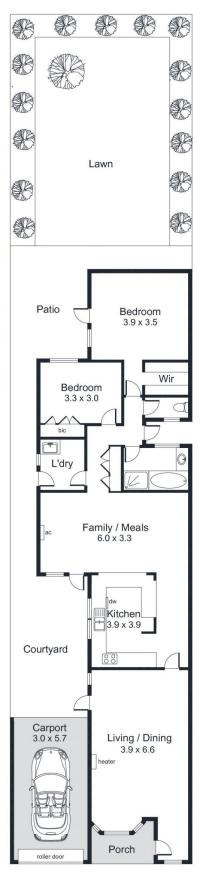

## 1/41A Sheffield Street Malvern SA

This solid brick maisonette is surprisingly spacious and full of natural light. Comprising 2 living areas, main bedroom with walk in robe, updated bathroom with separate WC plus separate laundry. Other features include 4 split system air conditioners, secure garage with direct access via the courtyard and space for an additional car off street.

Enjoy the lovely outdoor spaces including the walled front garden, easterly courtyard and the established, very private and secure rear garden. Perfect for entertaining or quiet enjoyment.

Brilliant entry point for down sizers, first home buyers and investors alike, in this blue chip near city location.

| Area (Estimate only) |                      |
|----------------------|----------------------|
| Living               | 106.0 m <sub>2</sub> |
| Carport              | 17.0 m <sub>2</sub>  |
| Porch                | 3.4 m <sub>2</sub>   |
| Total                | 126.4 m <sub>2</sub> |