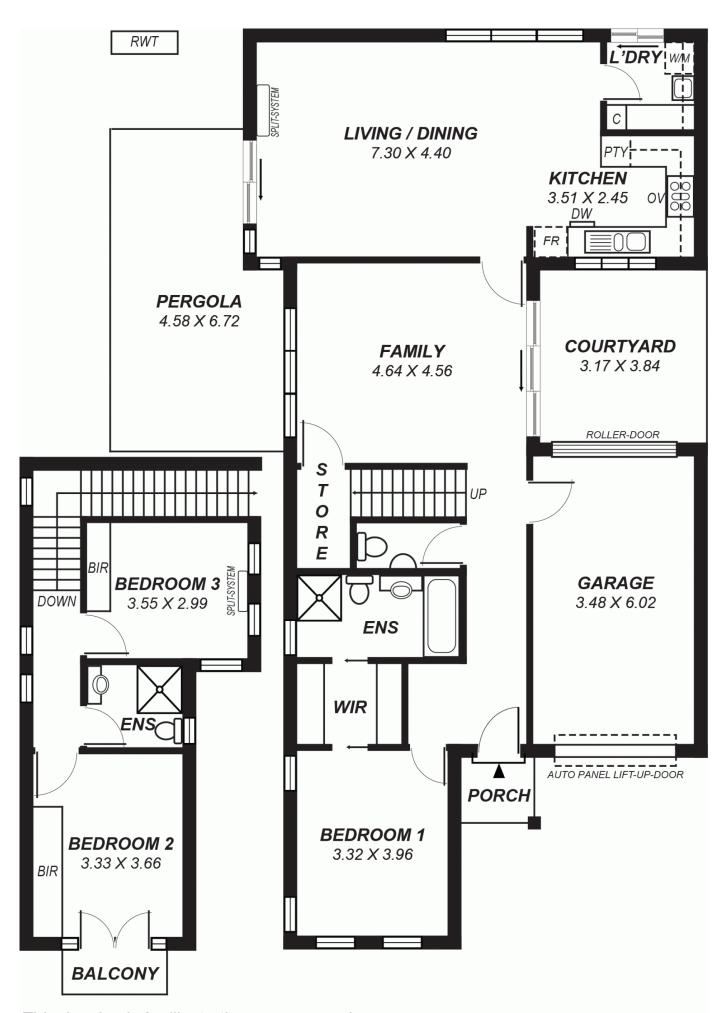

## 8C Heyne Place Beulah Park SA

Sold Prior to Auction

This stunning two storey, three bedroom home is superbly located in the heart of Beulah Park and a short stroll to The Parade with all the action. A deceptively large home offering master suite with walk-in robe and ensuite on the ground floor. To the rear is the large sitting room with separate dining room; this flows through to the modern kitchen and huge family room. The undercover entertaining area has plenty of room to entertain and for the children to play. Upstairs has two double bedrooms, both with built-in robes and the family bathroom.

In addition there is a double auto door garage, third guest w.c., air-conditioning, solar panels and security system. This really is a fabulous opportunity to purchase a

3 📭 2 🖺 2 🖨

**View**: https://www.foxrealestate.com.au/property/8c-hey ne-place-beulah-park-sa/5739852