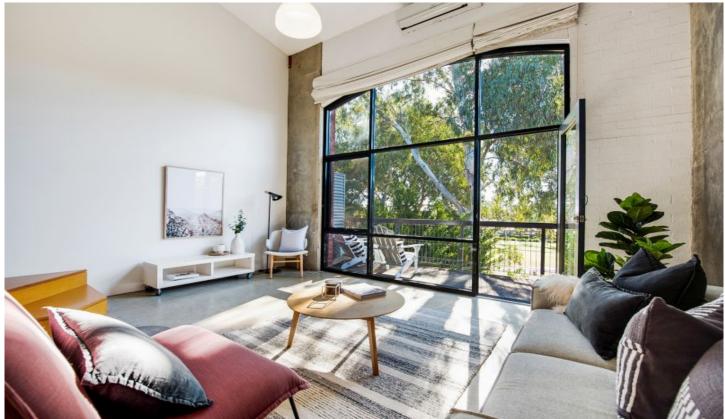

## 20/52A Henry Street Stepney SA

Privately tucked away and centrally located in the highly sought after 'Distillery Works', this townhouse exudes a contemporary industrial feel.

Positioned among the treetops with a glorious northerly aspect, towering double storey windows fill this residence will natural light and gorgeous outlooks to the tranquil reserve.

Offering a versatile floor plan, enjoy open plan living and dining with a modern Beechwood kitchen complete with stainless steel appliances. The main bathroom and laundry alcove are also located on the first level. The two spacious bedrooms are located upstairs, one with walk-in robe. Also, sit on your private balcony and enjoy your morning coffee in this leafy setting.