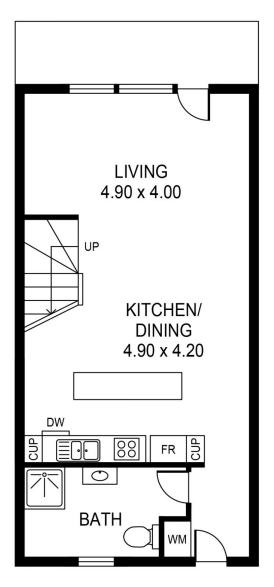

Offering a versatile floor plan, enjoy open plan living and dining with a modern Beechwood kitchen complete with stainless steel appliances. The main bathroom and laundry alcove are also located on the first level. The two spacious bedrooms are located upstairs, one with walk-in robe. Also, sit on your private balcony and enjoy your morning coffee in this leafy setting.

1 🖺

**Price** : \$ 510,000 Building Size: 85 sqm View

: https://www.foxrealestate.com.au/proper ty/2052a-henry-street-stepney-sa/57503

**Andrew Fox** 08 8267 4995

**GROUND FLOOR** 

**FIRST FLOOR** 

| AREAS (Approx,)     | m²     |
|---------------------|--------|
| GROUND FLOOR LIVING | 57.78  |
| FIRST FLOOR LIVING  | 62.64  |
| CARPORT             | 14.00  |
| TOTAL               | 141.98 |