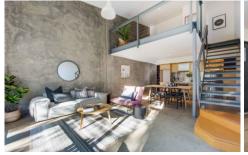

Offering a versatile floor plan, enjoy open plan living and dining with a modern Beechwood kitchen complete with stainless steel appliances. The main bathroom and laundry alcove are also located on the first level. The two spacious bedrooms are located upstairs, one with walk-in robe. Also, sit on your private balcony and enjoy your morning coffee in this leafy setting.