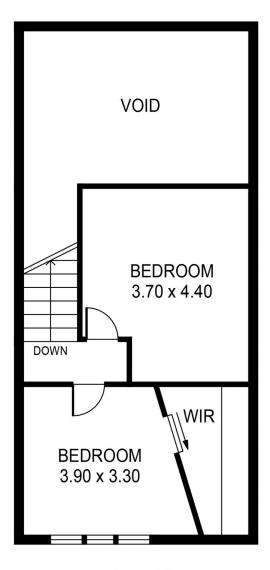

Offering a versatile floor plan, enjoy open plan living and dining with a modern Beechwood kitchen complete with stainless steel appliances. The main bathroom and laundry alcove are also located on the first level. The two spacious bedrooms are located upstairs, one with walk-in robe. Also, sit on your private balcony and enjoy your morning coffee in this leafy setting.

1 🖺

**Price** : \$ 510,000 Building Size: 85 sqm View

: https://www.foxrealestate.com.au/proper ty/2052a-henry-street-stepney-sa/57503

**Andrew Fox** 08 8267 4995

**GROUND FLOOR** 

**FIRST FLOOR** 

| AREAS (Approx,)     | m²     |
|---------------------|--------|
| GROUND FLOOR LIVING | 57.78  |
| FIRST FLOOR LIVING  | 62.64  |
| CARPORT             | 14.00  |
| TOTAL               | 141.98 |