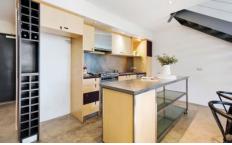

Offering a versatile floor plan, enjoy open plan living and dining with a modern Beechwood kitchen complete with stainless steel appliances. The main bathroom and laundry alcove are also located on the first level. The two spacious bedrooms are located upstairs, one with walk-in robe. Also, sit on your private balcony and enjoy your morning coffee in this leafy setting.