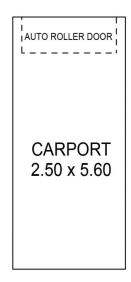

1 🖺

**Price** : \$ 510,000 Building Size: 85 sqm View

: https://www.foxrealestate.com.au/proper ty/2052a-henry-street-stepney-sa/57503

**Andrew Fox** 08 8267 4995

**GROUND FLOOR** 

**FIRST FLOOR** 

| AREAS (Approx,)     | m²     |
|---------------------|--------|
| GROUND FLOOR LIVING | 57.78  |
| FIRST FLOOR LIVING  | 62.64  |
| CARPORT             | 14.00  |
| TOTAL               | 141.98 |