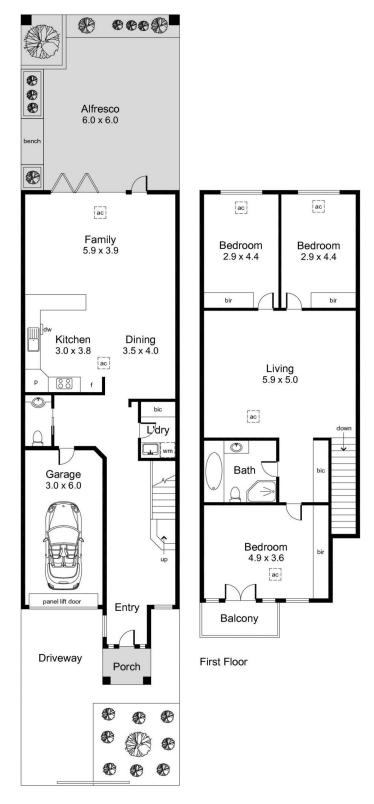

## 2/34 Brown Street Brompton SA

Opportunity abounds in this exciting near-city location with Plant 4 only a short stroll away. Comprising a wide entrance hall, and 2 generous and very handy living areas, with one on each level. All three large bedrooms have built-ins, with the upstairs master bedroom opening out onto a beautiful balcony with spectacular hills views. The downstairs open plan living opens to private rear covered terrace through bi-fold doors with a beautiful but low maintenance garden. A brilliant amenity for entertaining all year round.

With its neutral palette and sparkling surfaces this is perfect for owner-occupiers or investors alike.

Adelaide High School and Botannic High School zoned.

3 📭 1 🚔 2 🗬

**Price** : \$ 480,000 Building Size: 195 sqm **Land Size** 

: 171 sqm **View** 

: https://www.foxrealestate.com.au/proper ty/234-brown-street-brompton-sa/57518

15

**Candy Bennett** 08 8267 4995

Ground Floor

| Area (Estimate only) |                      |
|----------------------|----------------------|
| Lower Living         | 76.6 m <sub>2</sub>  |
| Upper Living         | 90.5 m <sub>2</sub>  |
| Alfresco             | 34.5 m <sub>2</sub>  |
| Garage               | 18.2 m <sub>2</sub>  |
| Balcony              | 4.2 m <sub>2</sub>   |
| Porch                | 2.6 m <sub>2</sub>   |
| Total                | 226.6 m <sub>2</sub> |
|                      |                      |

For illustrative purposes only. All measurements are approximate