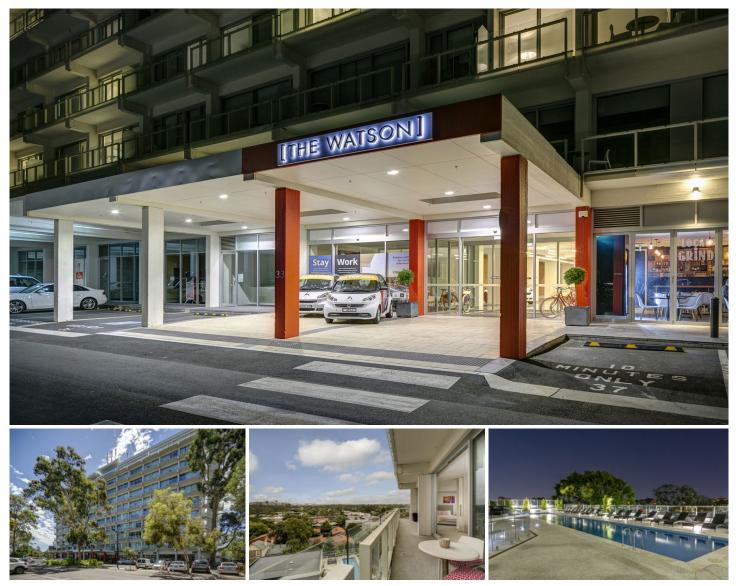

## 715/33 Warwick Street Walkerville SA

Views in Adelaide don't get any better than this. From the moment you step into this 80sqm (approx), two bedroom sub-penthouse corner apartment you can't help but be wowed by the amazing views of leafy Adelaide that span the entire length of the apartment. The open plan living opens onto a huge balcony with ample space for entertaining.

Located in the new Watson Art Sires Hotel/Apartment building, opened at the end of 2014, this fabulous complex offers today's modern living. Facilities include concierge, full gym, heated pool, secure lockup parking and bistro café.

Sitting on the Torrens river, with wonderful Linear Park, ideal for walking, bike riding or strolling to the city.