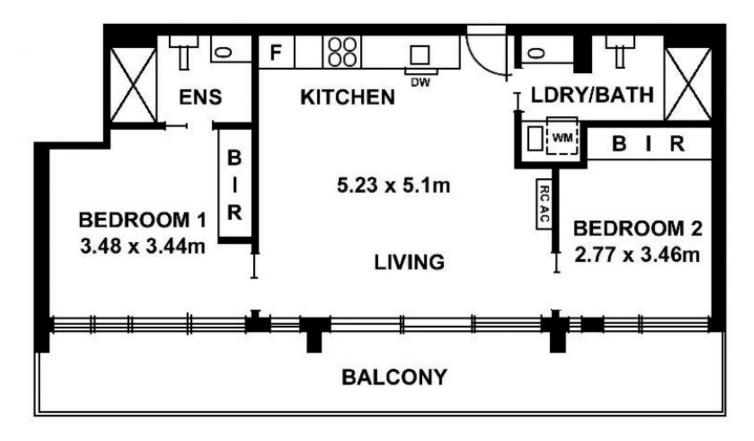

## 715/33 Warwick Street Walkerville SA

Views in Adelaide don't get any better than this. From the moment you step into this 80sqm (approx), two bedroom sub-penthouse corner apartment you can't help but be wowed by the amazing views of leafy Adelaide that span the entire length of the apartment. The open plan living opens onto a huge balcony with ample space for entertaining.

- \$ 465,000 80 sam
- 751888
- : https://www.foxrealestate.com.au/proper ty/71533-warwick-street-walkerville-sa/5

**Paul Carev** 08 8267 4995

| Living area | 67.07    |
|-------------|----------|
| Balcony     | 17.83    |
| Total       | 84.90sqm |