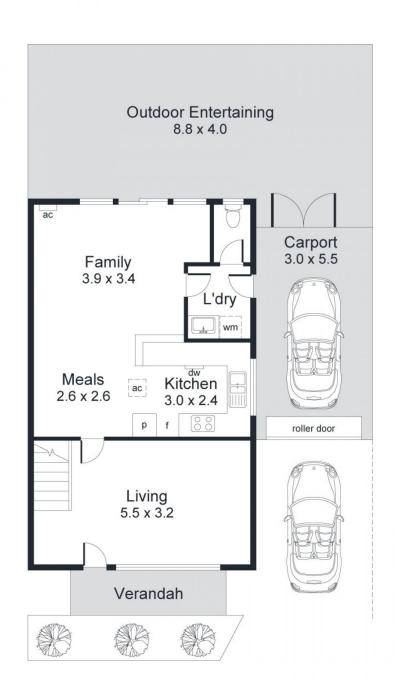

Comprising a light-filled floor plan over two levels, this residence boasts a divine open plan living/kitchen area which flows out to your private undercover entertaining area that really does provide another living room!

Accommodating up to 3 bedrooms and one large bathroom with another WC downstairs. The master suite has a walk-in robe and a divine balcony to enjoy the morning sun! Also accommodating separate laundry and lock up garage for 1 vehicle.

3 📭 1 🖺 2 🖨

**View :** https://www.foxrealestate.com.au/property/51-fra ncis-ridley-circuit-brompton-sa/5751897

Kirsty Davies 08 8267 4995

Rachael Pavli 08 8267 4995

| Area (Estimate o     | enly)                |  |
|----------------------|----------------------|--|
| Lower Living         | 52.1 m <sub>2</sub>  |  |
| Upper Living         | 51.5 m <sub>2</sub>  |  |
| Outdoor Entertaining | 37.8 m <sub>2</sub>  |  |
| Carport              | 16.5 m <sub>2</sub>  |  |
| Balcony              | 6.3 m <sub>2</sub>   |  |
| Verandah             | 4.7 m <sub>2</sub>   |  |
| Total                | 168.9 m <sub>2</sub> |  |
|                      |                      |  |

For illustrative purposes only.
All measurements are approximate