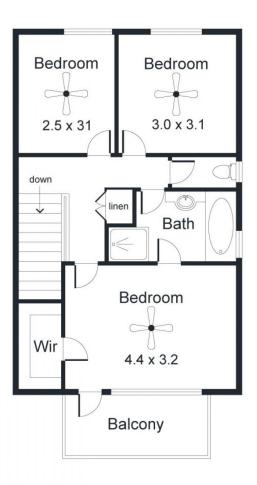

Accommodating up to 3 bedrooms and one large bathroom with another WC downstairs. The master suite has a walk-in robe and a divine balcony to enjoy the morning sun! Also accommodating separate laundry and lock up garage for 1 vehicle.

3 📭 1 🖺 2 🖨

**View :** https://www.foxrealestate.com.au/property/51-fra ncis-ridley-circuit-brompton-sa/5751897

Kirsty Davies 08 8267 4995

Rachael Pavli 08 8267 4995

| Area (Estimate o     | enly)                |  |
|----------------------|----------------------|--|
| Lower Living         | 52.1 m <sub>2</sub>  |  |
| Upper Living         | 51.5 m <sub>2</sub>  |  |
| Outdoor Entertaining | 37.8 m <sub>2</sub>  |  |
| Carport              | 16.5 m <sub>2</sub>  |  |
| Balcony              | 6.3 m <sub>2</sub>   |  |
| Verandah             | 4.7 m <sub>2</sub>   |  |
| Total                | 168.9 m <sub>2</sub> |  |
|                      |                      |  |

For illustrative purposes only.
All measurements are approximate