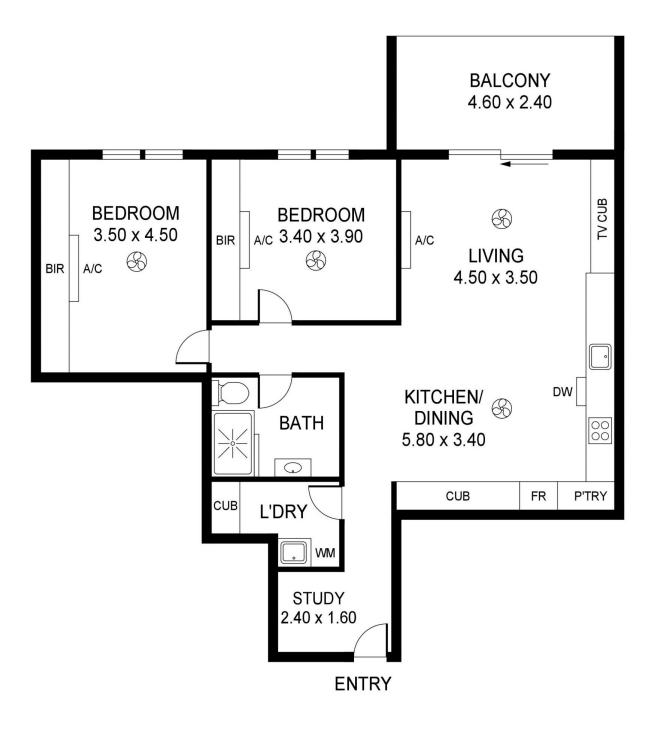

- : \$ 432,500 e : 102 sqm
- e:102 sqm
  - : https://www.foxrealestate.com.au/proper ty/30259-gibson-street-bowden-sa/5751 898

Rachael Pavli 08 8267 4995

| AREAS (Approx,) | m²     |
|-----------------|--------|
| LIVING          | 96.16  |
| BALCONY         | 11.04  |
| TOTAL           | 107.20 |