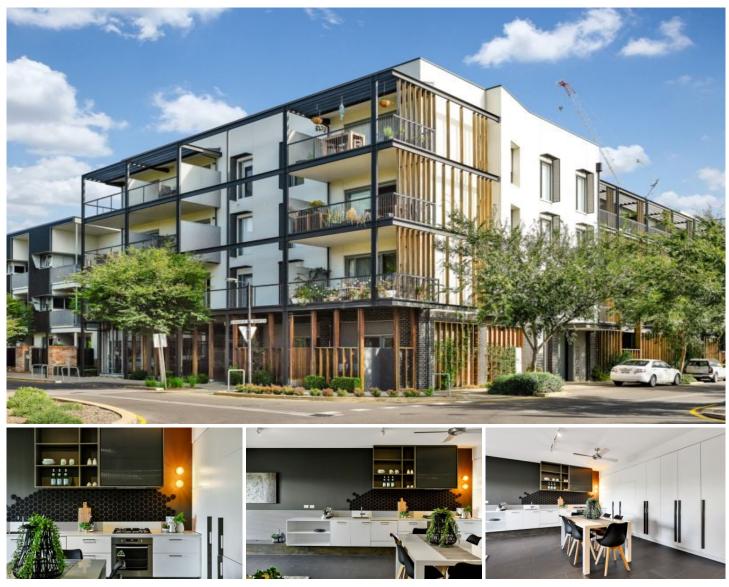

## 302/59 Gibson Street Bowden SA

Open for Inspection: Please meet in front of the complex at the beginning of the open to allow access to the building.

This 2015 built apartment is located in the heart of Bowden, a hot spot amongst the Adelaide city fringe locales, where sophistication meets a hint of urban flare.

This residence is positioned on the top level with peaceful views into Emu Park and a desirable northerly aspect allowing sunlight to flood through the floor to ceiling glass doors, leading on to your private terrace. Visualise balmy summer dinners or watching a storm roll over!

It's the best seat in Bowden and it's ready for a new owner.

Live a lifestyle that your friends will envy with fresh and

| 2 🎮 1 🚔 | 1 | 8 |
|---------|---|---|
|---------|---|---|

| Price                |  |
|----------------------|--|
| <b>Building Size</b> |  |
| View                 |  |