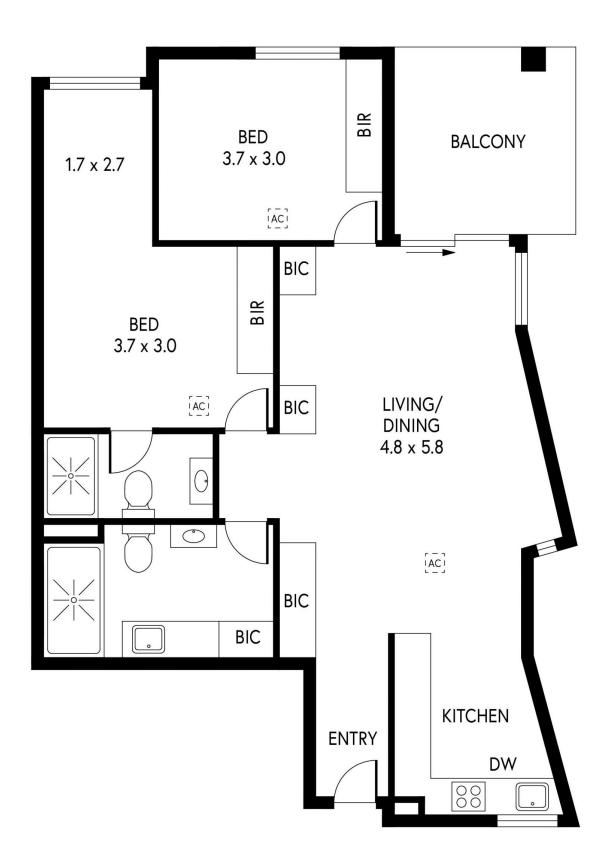

## 701/10 PARK TERRACE, BOWDEN

| INTERNAL        | - 89.95 SQM |
|-----------------|-------------|
| <b>EXTERNAL</b> | - 9.33 SQM  |
| TOTAL           | - 99.28 SQM |

PRODUCED BY CLIQUECREATIVE