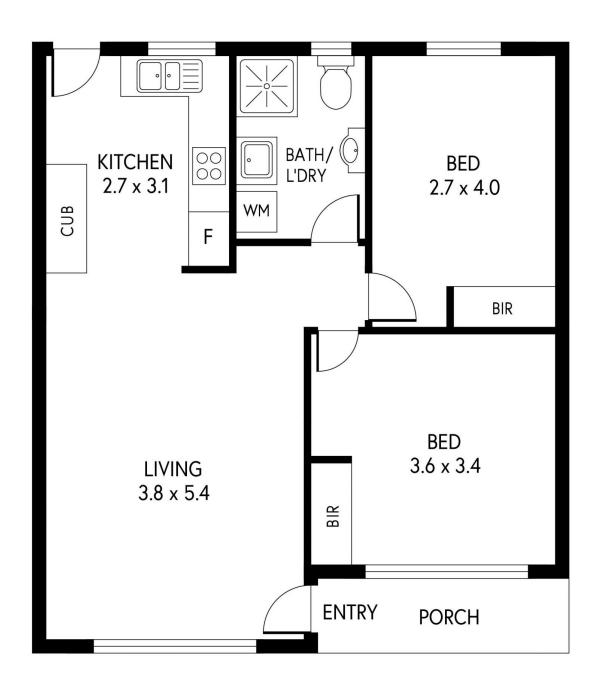

2 📭 1 🖺 1 🗬

**View :** https://www.foxrealestate.com.au/property/10147 -stephen-terrace-walkerville-sa/6012658

Sarah Dawson 0455 840 007

INTERNAL - 67.0 SQM EXTERNAL - 4.1 SQM TOTAL - 71.1 SQM