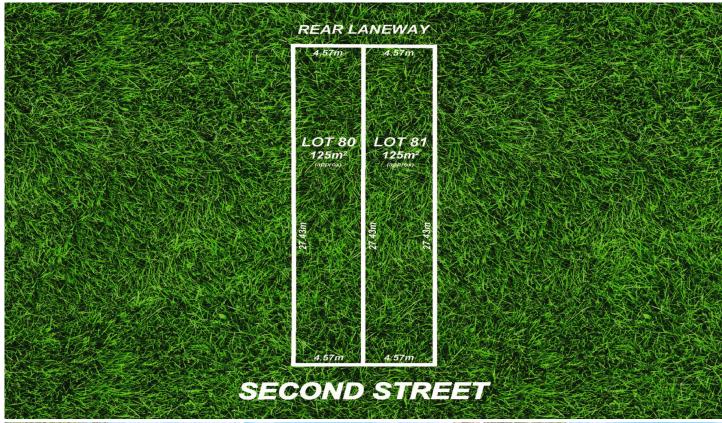

## 32 Second Street Brompton SA

\* UNDER INSTRUCTIONS FROM THE PUBLIC TRUSTEE

\*

An exciting opportunity presents itself to acquire this unique property. 250m2 block (approx) with a 9.14m (approx) frontage. Let your imagination run wild for your next dream home, development, or ambitious renovation (subject to council and government consents)

This detached 1880 Settlers Cottage is set over two allotments with a desirable Northerly aspect and rare rear lane access.

Zoned Residential Character Contributory Heritage

1 🕒 1 📇

Land Size: 250 sqm

**View**: https://www.foxrealestate.com.au/property/3