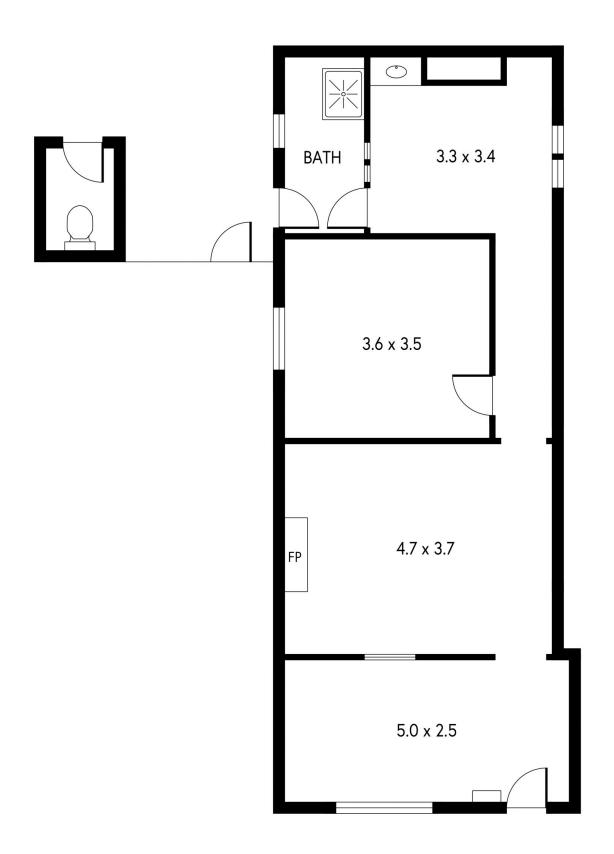

## 32 Second Street Brompton SA

\* UNDER INSTRUCTIONS FROM THE PUBLIC TRUSTEE

\*

An exciting opportunity presents itself to acquire this unique property. 250m2 block (approx) with a 9.14m (approx) frontage. Let your imagination run wild for your next dream home, development, or ambitious renovation (subject to council and government consents)

This detached 1880 Settlers Cottage is set over two allotments with a desirable Northerly aspect and rare rear lane access.

Zoned Residential Character Contributory Heritage

1 🕒 1 📇

Land Size: 250 sqm

**View**: https://www.foxrealestate.com.au/property/3