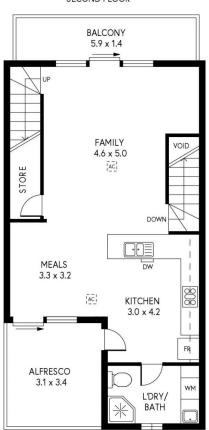

With an abundance of light and a neutral colour scheme throughout - an adaptable floor plan to suit individual needs set over 3 levels.

Featuring secure rear access double lock up garage, flexible living areas, extensive open plan meals and a well-appointed kitchen adjacent bright and open family room with balcony and alfresco - the perfect place to contemplate the start of your day? or relax and unwind at the end of a busy day.