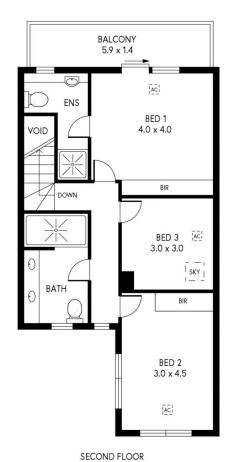

With an abundance of light and a neutral colour scheme throughout - an adaptable floor plan to suit individual needs set over 3 levels.

Featuring secure rear access double lock up garage, flexible living areas, extensive open plan meals and a well-appointed kitchen adjacent bright and open family room with balcony and alfresco - the perfect place to contemplate the start of your day? or relax and unwind at the end of a busy day.