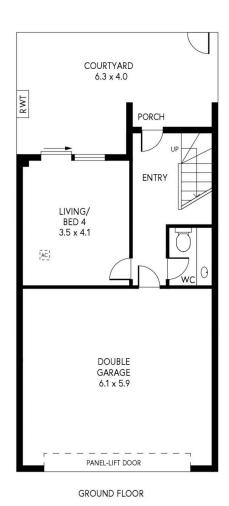

With an abundance of light and a neutral colour scheme throughout - an adaptable floor plan to suit individual needs set over 3 levels.

Featuring secure rear access double lock up garage, flexible living areas, extensive open plan meals and a well-appointed kitchen adjacent bright and open family room with balcony and alfresco - the perfect place to contemplate the start of your day? or relax and unwind at the end of a busy day.