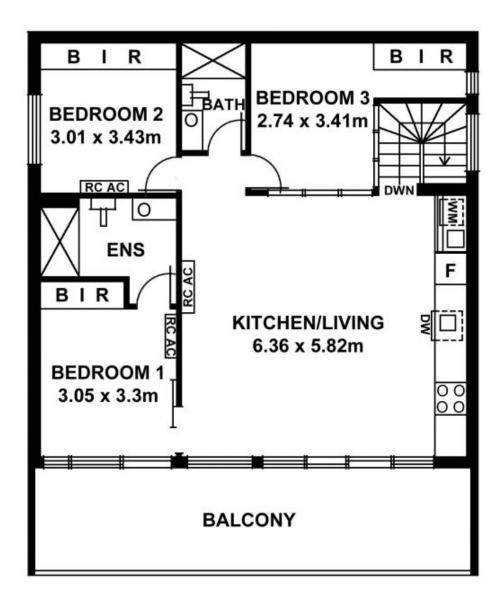

## 1001/33 Warwick Street Walkerville SA

Views in Adelaide don't get any better than this. From the moment you step into this 130 square metre, three bedroom penthouse apartment you can't help but be wowed by the amazing views of city night lights, leafy Adelaide/Torrens Valley. The open plan living opens onto a huge balcony with wonderful space for entertaining.

3 🕮 2 🖺 1 🖨

**View :** https://www.foxrealestate.com.au/property/10013 3-warwick-street-walkerville-sa/6445872

Kirsty Davies 08 8267 4995