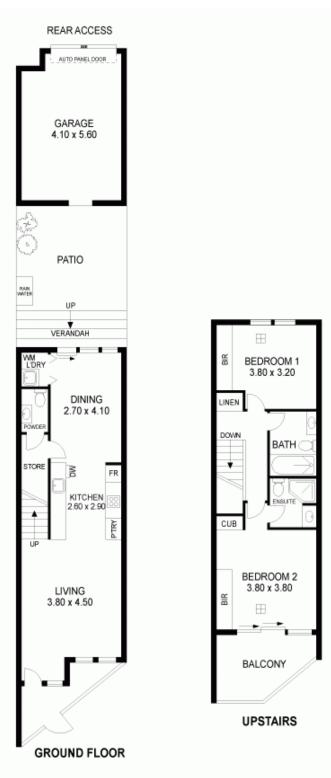

2 🕒 2 📛 1 🗬

**View :** https://www.foxrealestate.com.au/property/7-thor nes-lane-brompton-sa/6454343

Rachael Pavli 08 8267 4995

| AREAS (Approx)      | m²     |
|---------------------|--------|
| GROUND FLOOR LIVING | 46.14  |
| UPSTAIRS LIVING     | 44.64  |
| GARAGE              | 22.68  |
| PATIO               | 18.56  |
| VERANDAH            | 4.49   |
| BALCONY             | 7.86   |
| ENTRY               | 4.82   |
| TOTAL               | 149.19 |