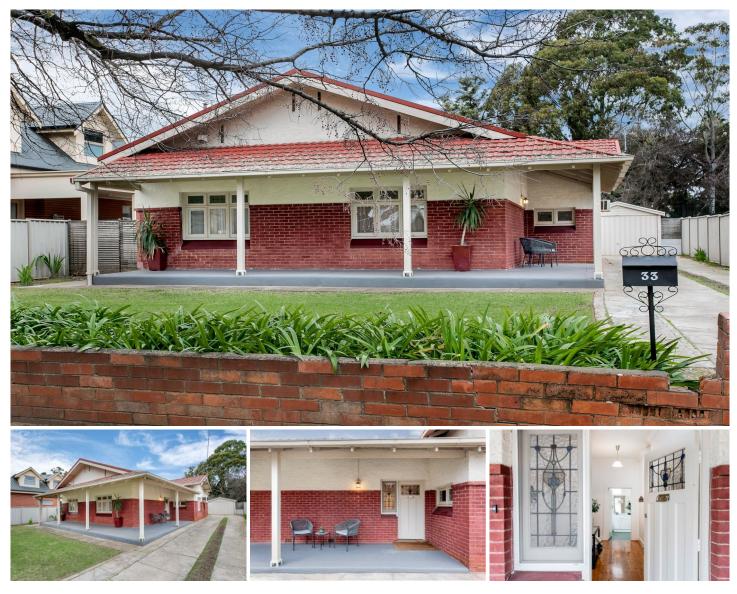

## 33 Adelaide Street Maylands SA

Fox Real Estate in conjunction with Mark Conway of Lutz Conway Projects are proud to present this 1920's return verandah bungalow sited on just over 1,000 square metres of rare earth, perfectly positioned in what is generally regarded as Mayland's finest address.

Presently disposed as three double bedrooms, two with extensive built-ins, grand formal living with feature fire surround and informal kitchen/dine to the rear with garden outlook and second w/c.

Complete with high ceilings, beautiful polished boards, leadlight, dry cellar and modern conveniences like security, irrigation and ducted reverse cycle air conditioning, this home is perfectly liveable as is but also offers almost unlimited potential.