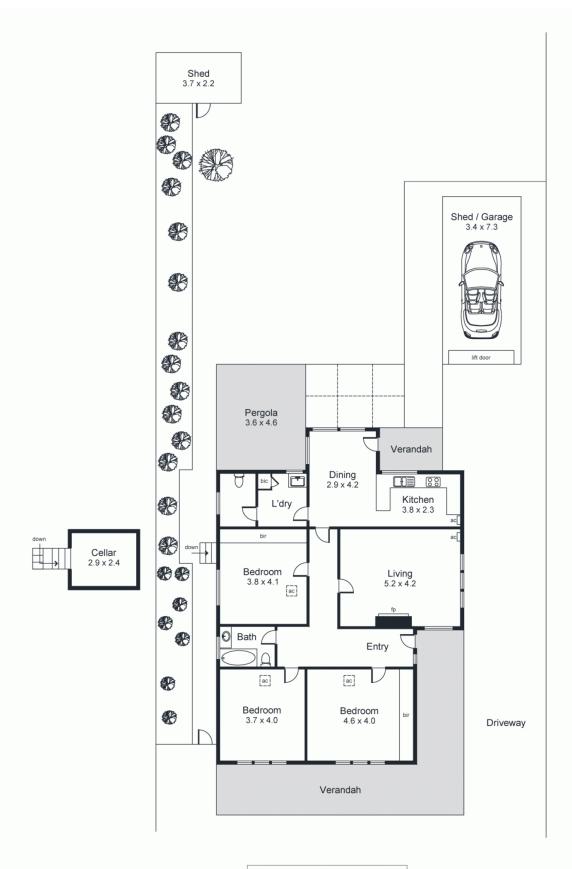

Kirsty Davies 08 8267 4995

| Area (Estimate only) |                      |  |  |
|----------------------|----------------------|--|--|
| Living               | 124.5 m₂             |  |  |
| Verandah             | 40.7 m <sub>2</sub>  |  |  |
| Shed / Garage        | 24.8 m <sub>2</sub>  |  |  |
| Pergola              | 17.8 m <sub>2</sub>  |  |  |
| Shed                 | 8.1 m <sub>2</sub>   |  |  |
| Cellar               | 9.4 m <sub>2</sub>   |  |  |
| Total                | 225.3 m <sub>2</sub> |  |  |

For illustrative purposes only. All measurements are approximate