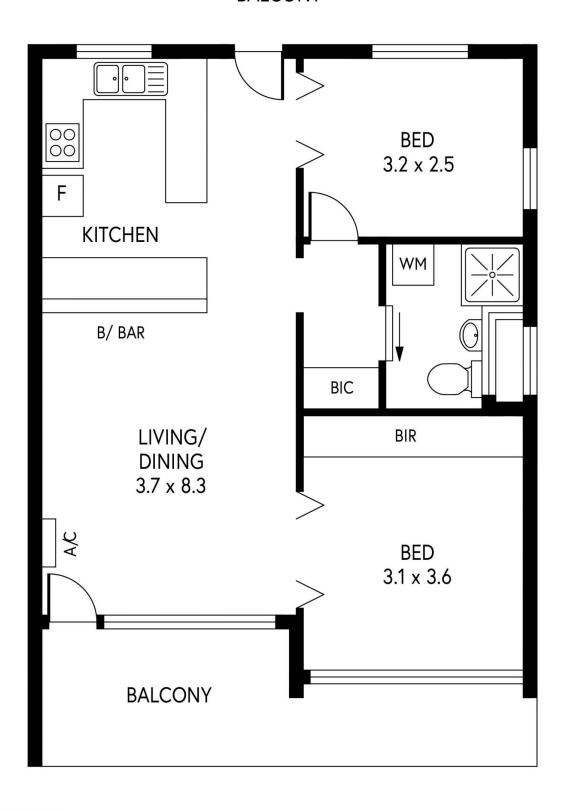

## 3/63 Wattle Street Fullarton SA

Perfectly positioned in a small and private group of only 6, and situated on the 2nd floor is this light and bright unit with wonderful leafy outlooks.

Enjoy the sought-after low maintenance lifestyle in this fantastic location situated on the corner of Wattle and Arthur Streets.

Step into contemporary style living featuring a fresh neutral colour palette throughout. The sleek white kitchen overlooks open plan living and dining area where floor to ceiling windows invite views indoors from the leafy private balcony.

Featuring 2 bedrooms, the main boasting floor to ceiling robes, both are served by a sparkling bathroom. Additional

2 📭 1 🔓 1 🗬

**View :** https://www.foxrealestate.com.au/property/363-w attle-street-fullarton-sa/6568029