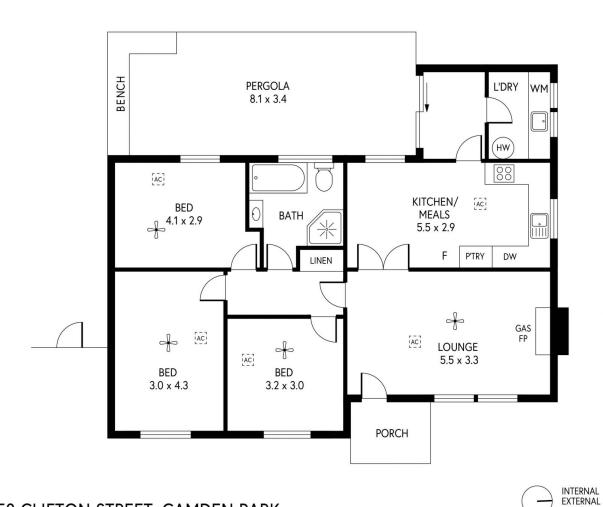

Tastefully renovated and landscaped, the property offers both front and rear fenced yards. Additionally a large garage/shed accessed from the secondary entrance suited to the tradespeople or a hobby area for the toys. The kitchen, bathroom, laundry, flooring and creature comforts have all been modernised. A rare offering in a family friendly area.