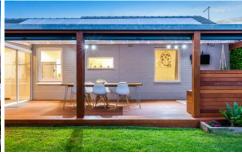

Tastefully renovated and landscaped, the property offers both front and rear fenced yards. Additionally a large garage/shed accessed from the secondary entrance suited to the tradespeople or a hobby area for the toys. The kitchen, bathroom, laundry, flooring and creature comforts have all been modernised. A rare offering in a family friendly area.