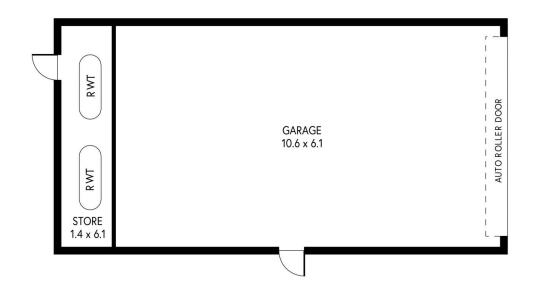

Tastefully renovated and landscaped, the property offers both front and rear fenced yards. Additionally a large garage/shed accessed from the secondary entrance suited to the tradespeople or a hobby area for the toys. The kitchen, bathroom, laundry, flooring and creature comforts have all been modernised. A rare offering in a family friendly area.