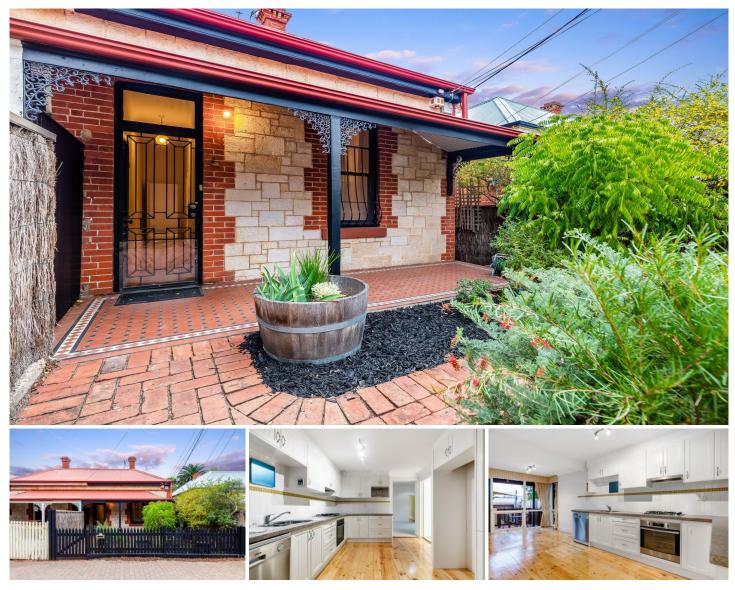

## 18 Church Terrace Walkerville SA

A fantastic opportunity to secure a beautiful attached character laden cottage in an absolute 'blue chip' position.

Comprising 2 spacious bedrooms, formal sitting room, updated galley style kitchen with dishwasher, modern bathroom and rear casual living and dining looking out over the alfresco deck to the valuable double car space/entertaining area shaded by sail cloth.

Other features include r/c air con, polished floorboards, fireplace, NBN ready, freshly painted throughout and low maintenance grounds.

A little gem!

Year built | 1890

Land Size : 217 sqm View : https://ww