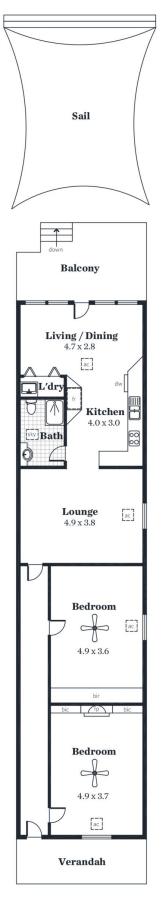

LT7 sqm
https://www.foxrealestate.com.au/property/1
8-church-terrace-walkerville-sa/6574165

Andrew Fox 08 8267 4995

| Area (Estimate only) |                      |
|----------------------|----------------------|
| Living               | $103.98m_2$          |
| Balcony              | 15.12 m <sub>2</sub> |
| Verandah             | 9.35 m <sub>2</sub>  |
| Total                | $128.45m_2$          |