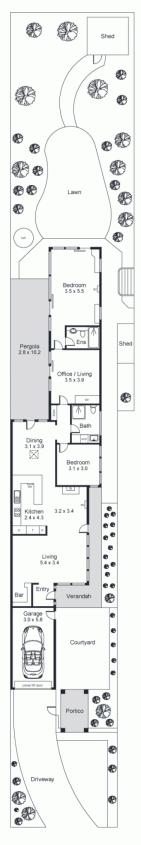

Constructed in 1985 on a sizeable Torrens Title allotment in excess of 500 sqm with the preferred north facing rear, the home's layout is a seamless integration of light filled interiors with picturesque outdoor spaces viewed via expansive glazing.

Kirsty Davies 08 8267 4995

Mark Conway 08 8267 4995

| Area (Estimate only) |                      |
|----------------------|----------------------|
| Living               | 116.0 m <sub>2</sub> |
| Pergola              | 28.4 m <sub>2</sub>  |
| Garage               | 17.3 m₂              |
| Verandah             | 11.9 <b>m</b> ₂      |
| Portico              | 6.1 m <sub>2</sub>   |
| Total                | 179.7 m <sub>2</sub> |

For illustrative purposes only. All measurements are approximate