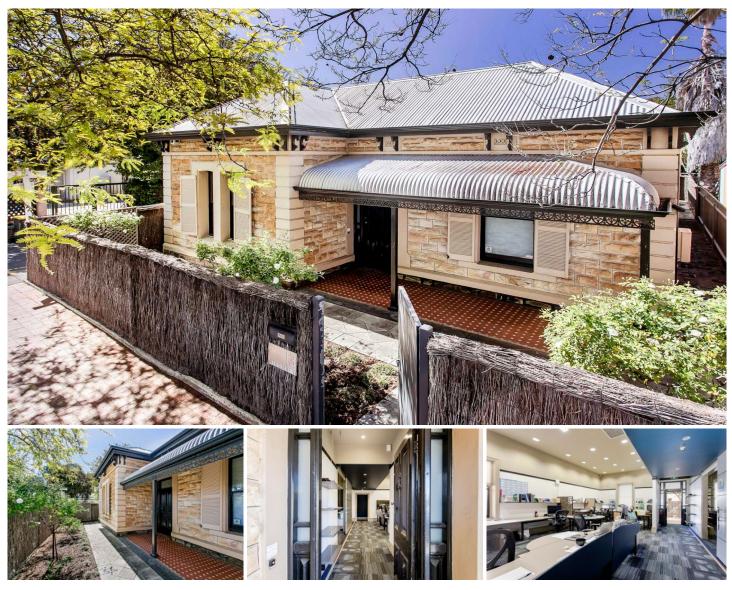

## 13-15 Melbourne Street North Adelaide SA

Leased till Jan 2023 @ \$45,000 pa approx + outgoings + GST and equivalent of 6 main rooms including boardroom, 7 high quality workstations and other corporate office furniture and modern fit out, fully equipped gourmet kitchen, male and female bathroom facilities, huge storage, lunchroom and secure 4 car garaging.

A high quality and eye catching office or potential redevelopment site or reinstate back to residential subject to consents. City Main Street Zone.

All information provided (including but not limited to the property's land size, floor plan and floor size, building age and general property description) has been obtained from sources deemed reliable, however, we cannot guarantee the information is accurate and we accept no liability for

Building Size : 164 sqm Land Size View

- : 339 sqm
  - : https://www.foxrealestate.com.au/proper ty/1315-melbourne-street-north-adelaide -sa/6700063

**Andrew Fox** 08 8267 4995

| Area (Estimate only) |                      |
|----------------------|----------------------|
| Living               | 147.2 m <sub>2</sub> |
| Vergola / Carport    | 82.2 m <sub>2</sub>  |
| Verandah             | 9.9 m <sub>2</sub>   |
| Total                | 239.3 m <sub>2</sub> |