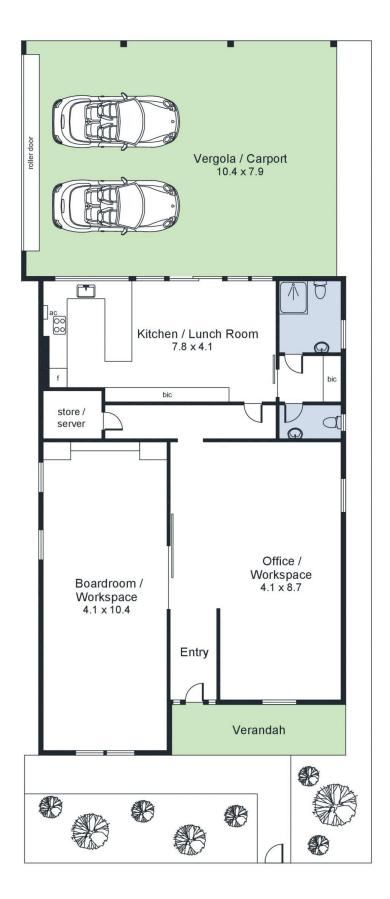

Building Size : 164 sqm Land Size View

- : 339 sqm
  - : https://www.foxrealestate.com.au/proper ty/1315-melbourne-street-north-adelaide -sa/6700063

**Andrew Fox** 08 8267 4995

| Area (Estimate only) |                      |
|----------------------|----------------------|
| Living               | 147.2 m <sub>2</sub> |
| Vergola / Carport    | 82.2 m <sub>2</sub>  |
| Verandah             | 9.9 m <sub>2</sub>   |
| Total                | 239.3 m <sub>2</sub> |

For illustrative purposes only. All measurements are approximate