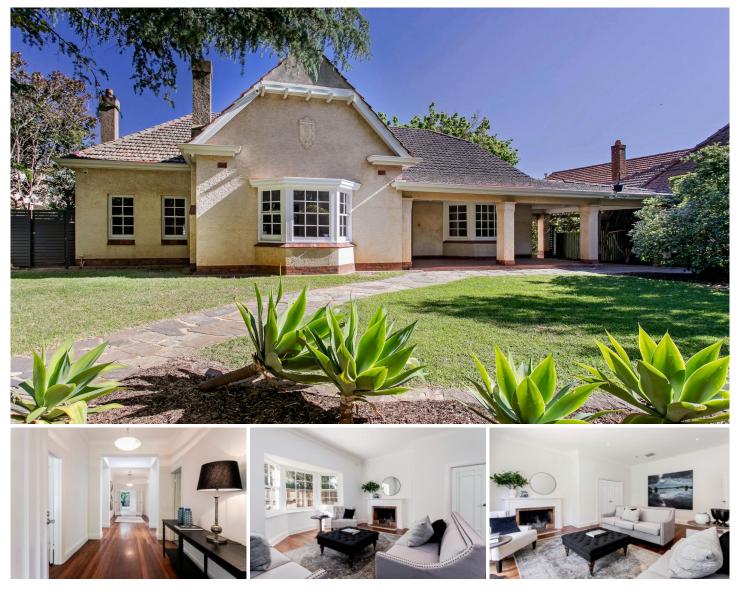

## 14 Briar Avenue Medindie SA

In one of Medindie's most prized residential positions, with its classic interior and lovely proportions, this light and airy residence was renovated in 2010.

The extension was architecturally designed by Tim Evans and features ever popular, large flowing kitchen/family room with vaulted ceiling, gas fire and floor to ceiling glass. Other features include lovely wide entrance hall with original wooden flooring, beautifully proportioned sitting room with original fireplace, main bedroom suite with adjacent room ideally suited for dressing room plus ensuite bathroom, a further 2 generous bedrooms, study or 4th bedroom and large box room, family bathroom and laundry.

This very liveable residence also represents an extremely

## 3 🛤 2 🚔 2 🚘

Land Size : 1050 sqm View : https://www.foxrealestate.com.au/property/1 4-briar-avenue-medindie-sa/6724260

Candy Bennett 08 8267 4995

Edwina Lehmann 08 8267 4995

| Area (Estimate only) |                      |
|----------------------|----------------------|
| Living               | 240.1 m <sub>2</sub> |
| Alfresco             | 42.3 m <sub>2</sub>  |
| Carport              | 18.7 m <sub>2</sub>  |
| Porch                | 17.6 m <sub>2</sub>  |
| Garage               | 16.8 m <sub>2</sub>  |
| Total                | 335.5 m₂             |