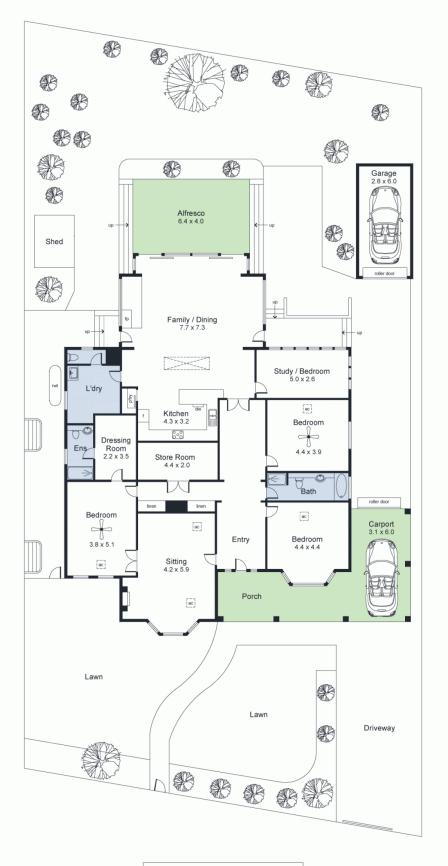

## 3 🛤 2 🚔 2 🚘

Land Size : 1050 sqm View : https://www.foxrealestate.com.au/property/1 4-briar-avenue-medindie-sa/6724260

Candy Bennett 08 8267 4995

Edwina Lehmann 08 8267 4995

| Area (Estimate only) |                      |
|----------------------|----------------------|
| Living               | 240.1 m <sub>2</sub> |
| Alfresco             | 42.3 m <sub>2</sub>  |
| Carport              | 18.7 m <sub>2</sub>  |
| Porch                | 17.6 m <sub>2</sub>  |
| Garage               | 16.8 m <sub>2</sub>  |
| Total                | 335.5 m₂             |

For illustrative purposes only. All measurements are approximate