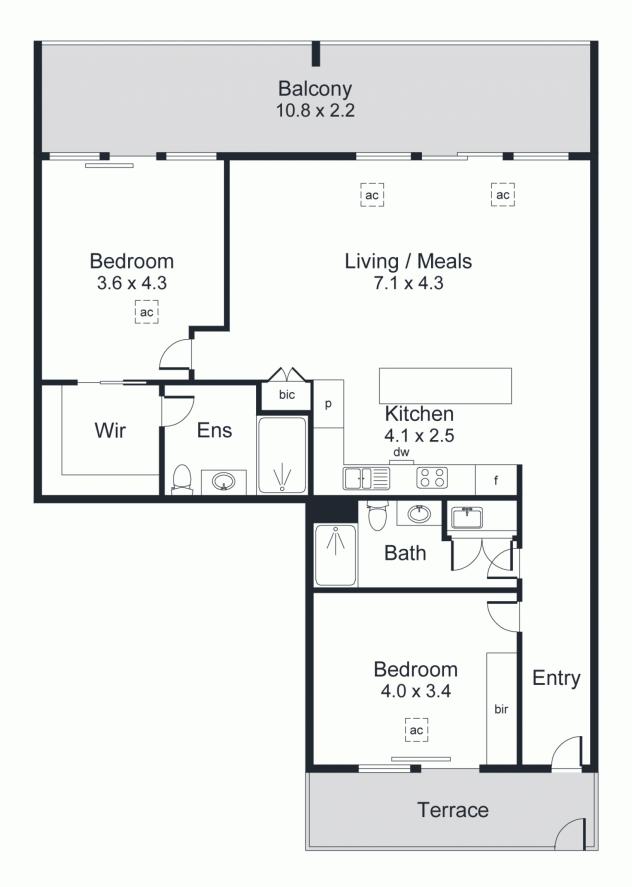

2 🔄 2 📇 1 🗬

**View :** https://www.foxrealestate.com.au/property/1358-k ing-william-street-kent-town-sa/6727289

Mark Conway 08 8267 4995

**Kirsty Davies** 08 8267 4995

| Area (Estimate only) |                      |
|----------------------|----------------------|
| Living               | 100.9 m <sub>2</sub> |
| Balcony              | 24.5 m <sub>2</sub>  |
| Terrace              | 8.9 m <sub>2</sub>   |
| Total                | 134.3 m <sub>2</sub> |

For illustrative purposes only.
All measurements are approximate