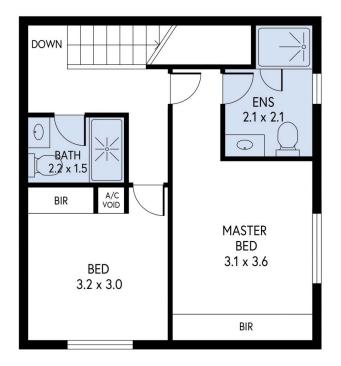

Moving up to the first floor is your light filled open plan

2 🔄 2 🔓 1 🗬

**View :** https://www.foxrealestate.com.au/property/22-ple nty-place-bowden-sa/6738054

Rachael Pavli 08 8267 4995

SECOND FLOOR

22 PLENTY PLACE, BOWDEN