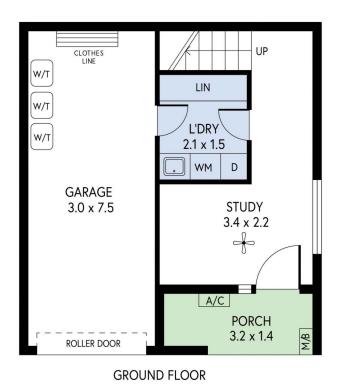

On entry is the perfect space for your home office complete with ceiling fan for comfort, a dedicated laundry is on the same level with ample built-in storage & provides direct access to your secure single car garage with electric panel lift door.