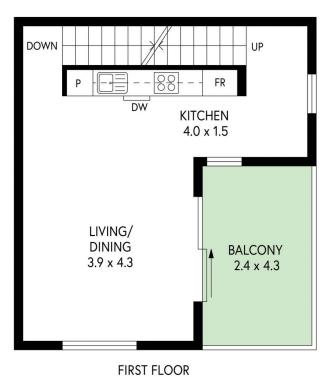

Moving up to the first floor is your light filled open plan

2 🔄 2 🔓 1 🗬

**View :** https://www.foxrealestate.com.au/property/22-ple nty-place-bowden-sa/6738054

Rachael Pavli 08 8267 4995

SECOND FLOOR

22 PLENTY PLACE, BOWDEN