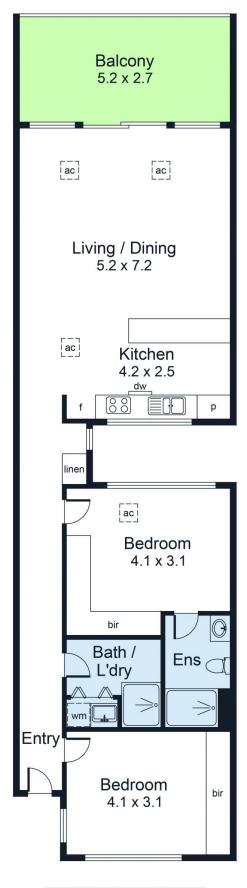

2 🗀 2 🔓 1 🕰

Building Size : 90 sqm

**View**: https://www.foxrealestate.com.au/proper

ty/2058-king-william-street-kent-town-sa/

6859819

Kirsty Davies 08 8267 4995

Mark Conway 08 8267 4995

For illustrative purposes only.
All measurements are approximate