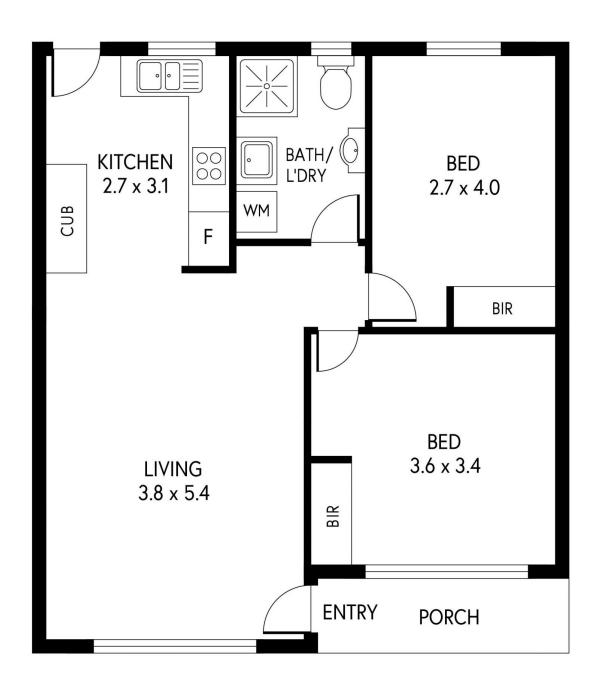

2 📭 1 🚍 1 🗬

**View**: https://www.foxrealestate.com.au/property/10147 -stephen-terrace-walkerville-sa/6899434

Samara Douglas 0455 840 007

INTERNAL - 67.0 SQM EXTERNAL - 4.1 SQM TOTAL - 71.1 SQM