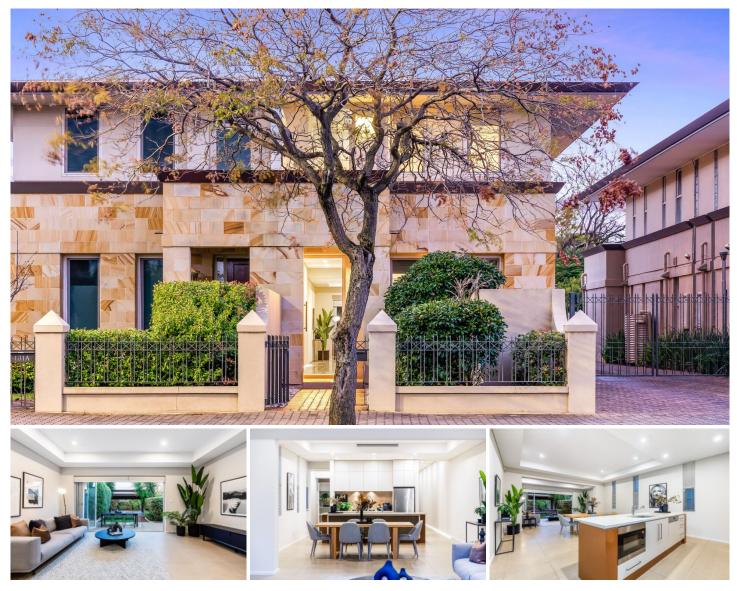

## 131 Stephen Terrace Walkerville SA

Sophisticated modern day terrace close to Linear Park and the Walkerville & St Peters shopping hubs. High quality living with the emphasis on entertaining. Every creature comfort with many sustainable and noise nullifying features.

Available 12th August \$950 per week Including:

- Tasmanian sandstone
- Double glazing on windows
- Video intercom & security system
- Gated rear lane access to double garaging
- Daikin ducted R/C A/C throughout
- Gourmet kitchen with stainless Miele appliances

- Land Size : 222 sqm
- **View** : https://www.foxrealestate.com.au/property/1
  - 31-stephen-terrace-walkerville-sa/6902031

Skye Taylor 0421 449 101