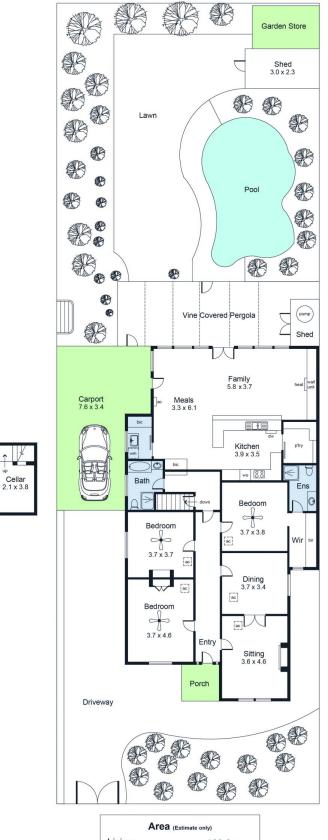

| Area (Estimate only) |                      |
|----------------------|----------------------|
| Living               | 163.9 m <sub>2</sub> |
| Cellar               | 8.0 m <sub>2</sub>   |
| Carport              | 29.6 m <sub>2</sub>  |
| Porch                | 4.2 m <sub>2</sub>   |
| Total                | 205.7 m₂             |

For illustrative purposes only. All measurements are approximate