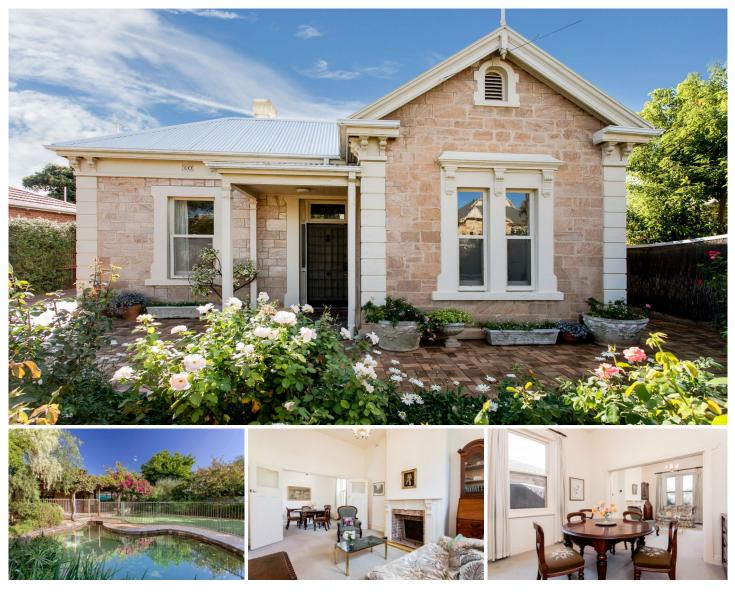

## **30 Tyne Street Gilberton SA**

Sited on 696 sqm approx., the residence retains many original features and comprises arched hallway, sitting room opening to dining room, main bedroom with ensuite and WIR and a further 2 bedrooms.

Generous, north facing kitchen/family room housed within the brick extension opens to vine clad terrace and pool beyond. Private rear garden and tool sheds complete this offering.

Situated in this ever popular neighbourhood on the edge of the Linear Park with the convenience of Melbourne Street, Walkerville Terrace, a host of excellent schools within easy reach. Ready for the next custodian.