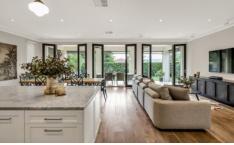

A smart floor plan consists of a wide arched hallway leading you past all bedrooms in the front of the house, then flowing into the open plan and extended family living area. Three sets of floor to ceiling French doors then open up to flow onto your alfresco area, ideal for entertaining. Fully enclosable with custom blinds, ceiling fans, and overlooking a beautifully landscaped yard consisting of the ideal sized grass pitch and established hedging.