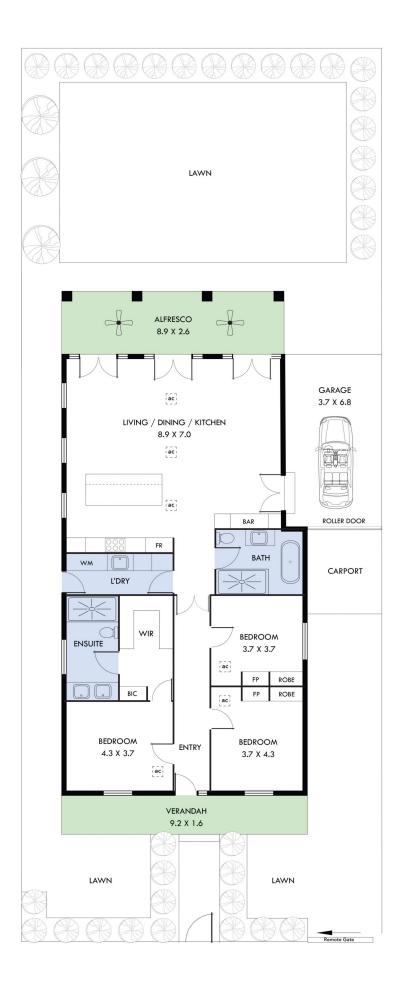

A smart floor plan consists of a wide arched hallway leading you past all bedrooms in the front of the house, then flowing into the open plan and extended family living area. Three sets of floor to ceiling French doors then open up to flow onto your alfresco area, ideal for entertaining. Fully enclosable with custom blinds, ceiling fans, and overlooking a beautifully landscaped yard consisting of the ideal sized grass pitch and established hedging.

Further features of the property include.

3 🗀 2 📛 2 🖨

Land Size: 480 sqm

View: https://www.foxrealestate.com.au/property/2

-austell-street-unley-sa/6940766

Spiro Papaemanouil 08 8267 4995

INTERNAL EXTERNAL TOTAL 174 SQM 62 SQM 236 SQM