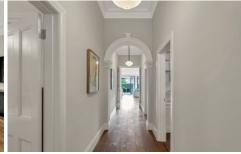

A smart floor plan consists of a wide arched hallway leading you past all bedrooms in the front of the house, then flowing into the open plan and extended family living area. Three sets of floor to ceiling French doors then open up to flow onto your alfresco area, ideal for entertaining. Fully enclosable with custom blinds, ceiling fans, and overlooking a beautifully landscaped yard consisting of the ideal sized grass pitch and established hedging.