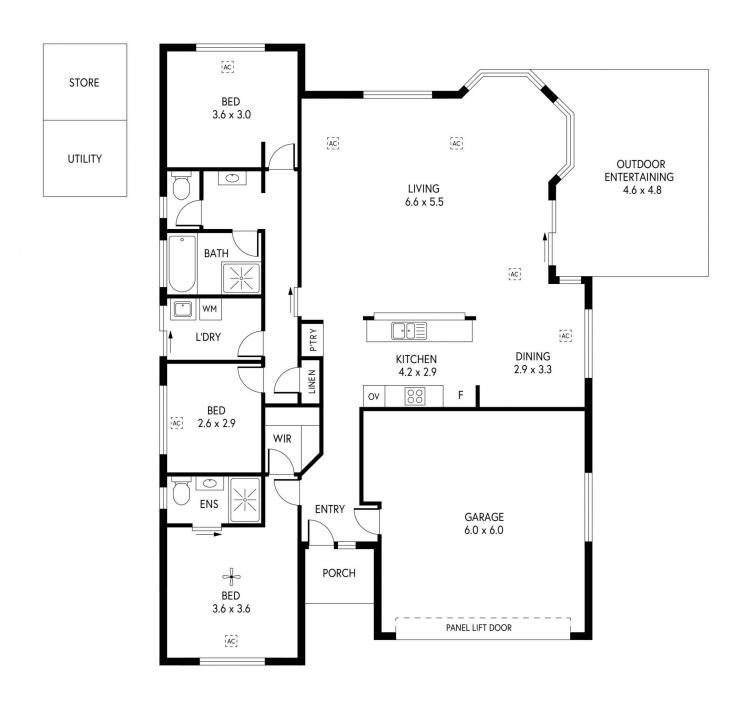

Set on a 524sqm (approx.) allotment, this beautifully presented, well maintained and loved 1997 built home is sure to impress couples, families or those transitioning to a low maintenance lifestyle alike with its considerable street appeal and expansive, light-filled floor plan.

3 📭 2 🔓 2 🖨

Land Size: 524 sqm

View: https://www.foxrealestate.com.au/property/6

-marryat-close-athelstone-sa/6954712

Rachael Pavli 08 8267 4995