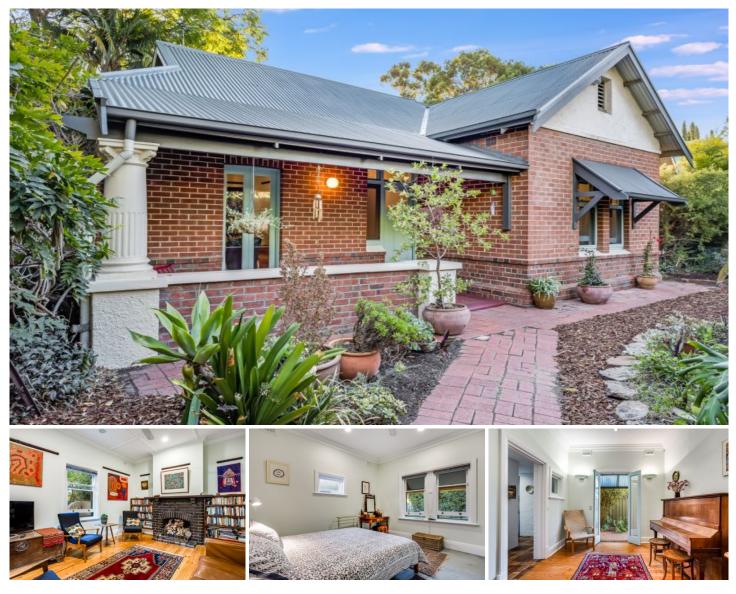

## **3 Cleland Avenue Dulwich SA**

Enjoying a lovely corner position and sited on 516 sqm (approx), the original residence comprises main bedroom, sitting room, bathroom and study or music room, with French doors opening to a North facing secluded garden area.

The rear extension expands into the light, bright open plan kitchen, dining and family room, framed by doors on both sides with a central semicircular, glass brick feature wall. This leads to a covered terrace and private, walled, brick paved area ideal for entertaining or simply relaxing under the abundant leafy canopies.

Upstairs houses a further 2 bedrooms both opening to a balcony in the treetops, second bathroom plus living/study area with adjacent plentiful roof storage.