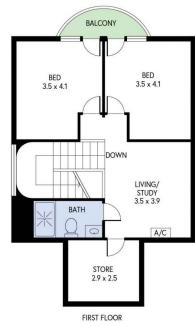

Upstairs houses a further 2 bedrooms both opening to a balcony in the treetops, second bathroom plus living/study area with adjacent plentiful roof storage.

GARDEN

PAVED

| INTERNAL | - 207.3 SQM |
|----------|-------------|
| EXTERNAL | - 41.9 SQM  |
| TOTAL    | - 249.2 SQM |